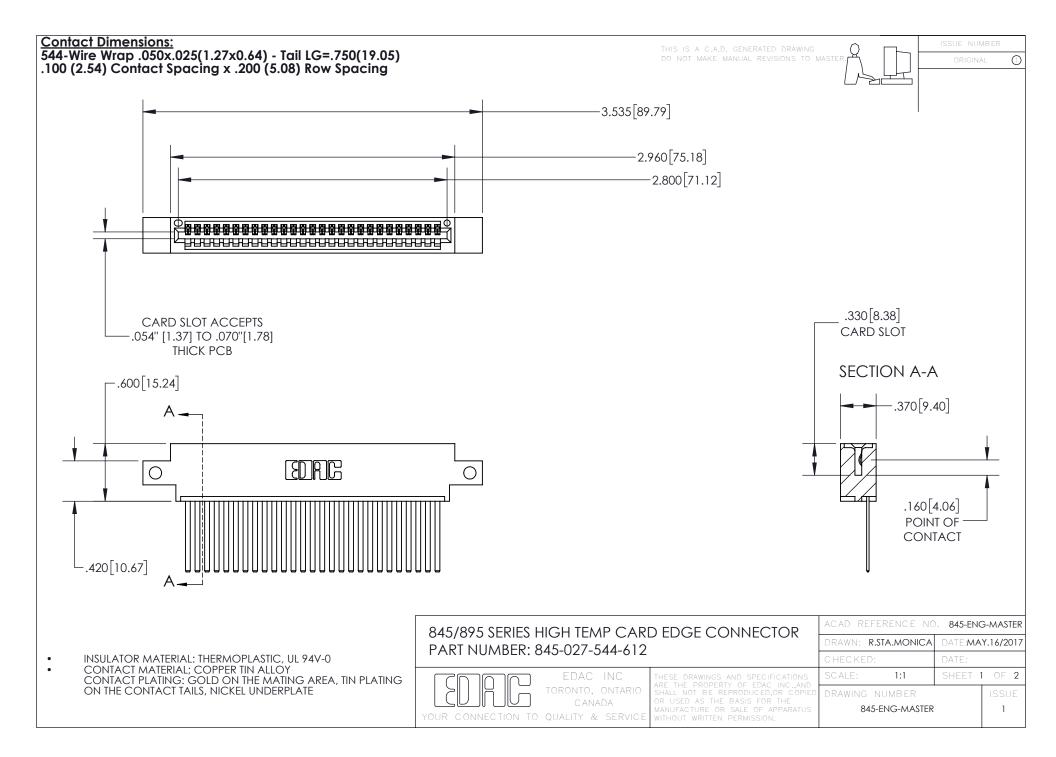

- INSULATOR MATERIAL: THERMOPLASTIC POLYESTER, UL 94V-0 DAP MATERIAL AVAILABLE UPON REQUEST
- CONTACT MATERIAL; COPPER ALLOY

CONTACT PLATING: GOLD ON THE MATING AREA, TIN PLATING ON THE CONTACT TAILS, NICKEL UNDERPLATE

## 845/895 SERIES HIGH TEMP CARD EDGE CONNECTOR CONTACT CODE 555,556,558,559,560 DIMENSIONS

YOUR CONNECTION TO QUALITY & SERVICE

|   | ACAD REFERENCE NO. 845-ENG-MASTER |                  |
|---|-----------------------------------|------------------|
|   | DRAWN: R.STA.MONICA               | DATE:MAY.16/2017 |
|   | CHECKED:                          | DATE:            |
| D | SCALE: 1:1                        | SHEET 2 OF 2     |
|   | DRAWING NUMBER                    | ISSUE            |

845-ENG-MASTER