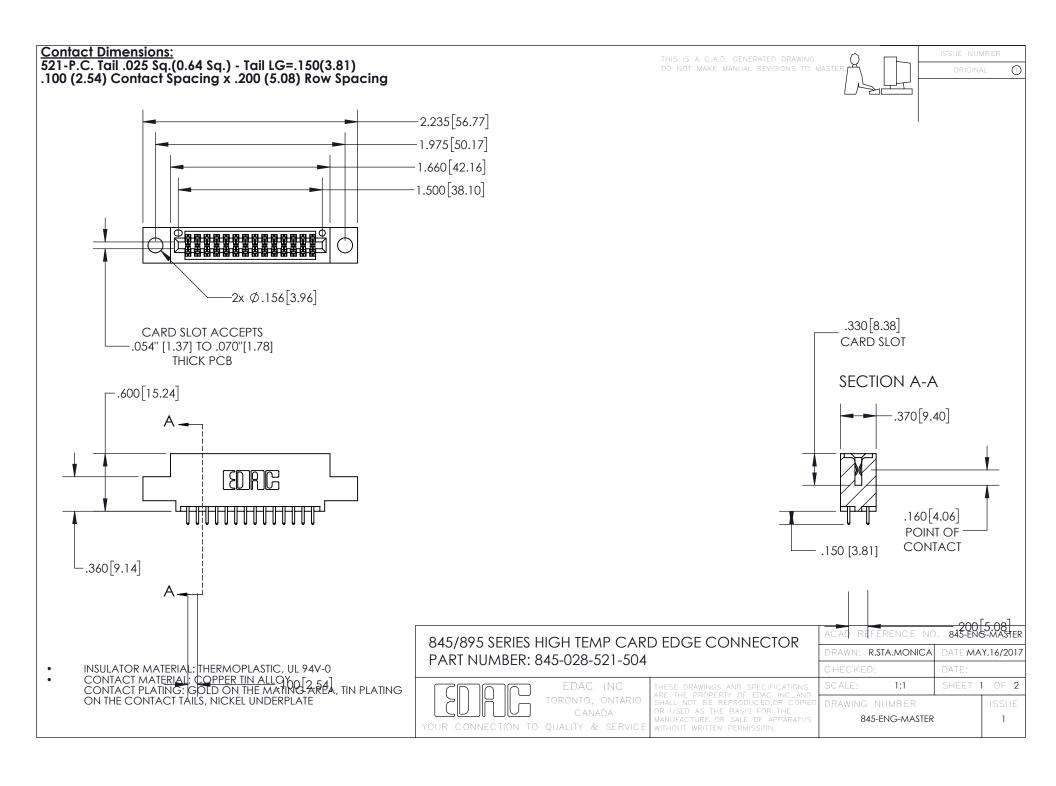

## 845/895 SERIES HIGH TEMP CARD EDGE CONNECTOR CONTACT CODE 555,556,558,559,560 DIMENSIONS

YOUR CONNECTION TO QUALITY & SERVICE

Contact Code 559

|   | ACAD REFERENCE NO. 845-ENG-MASTER |                  |
|---|-----------------------------------|------------------|
|   | DRAWN: R.STA.MONICA               | DATE:MAY.16/2017 |
|   | CHECKED:                          | DATE:            |
|   | SCALE: 1:1                        | SHEET 2 OF 2     |
| D | DRAWING NUMBER                    | ISSUE            |