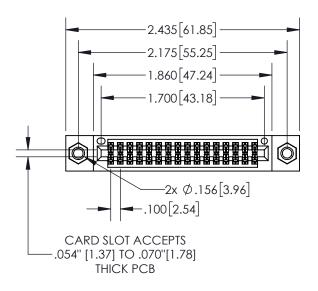

845/895 SERIES HIGH TEMP CARD EDGE CONNECTOR PART NUMBER: 845-032-540-207

THESE DRAWINGS 50 3 SAL INC.,A ARE THE PROPER 50 SEAL INC.,A SHALL NOT BE REPRODUCED,OR CO

| ACAD REFERENCE NO. 845-ENG-MASTER |                  |  |
|-----------------------------------|------------------|--|
| DRAWN: R.STA.MONICA               | DATE:MAY.16/2017 |  |
| CHECKED:                          | DATE:            |  |
| SCALE: 1:1                        | SHEET 1 OF 2     |  |
| DRAWING NUMBER                    | ISSUE            |  |