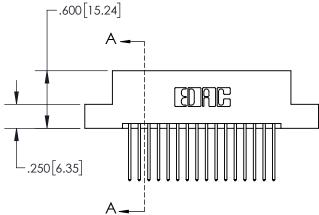

| .330[8.38]<br>CARD SLOT |                              |  |  |
|-------------------------|------------------------------|--|--|
| SECTION A-A             |                              |  |  |
| -                       | .370[9.40]                   |  |  |
|                         |                              |  |  |
|                         | .160[4.06]                   |  |  |
| Ţ<br>                   | POINT OF CONTACT .200 [5.08] |  |  |
|                         | .200[5.00]                   |  |  |