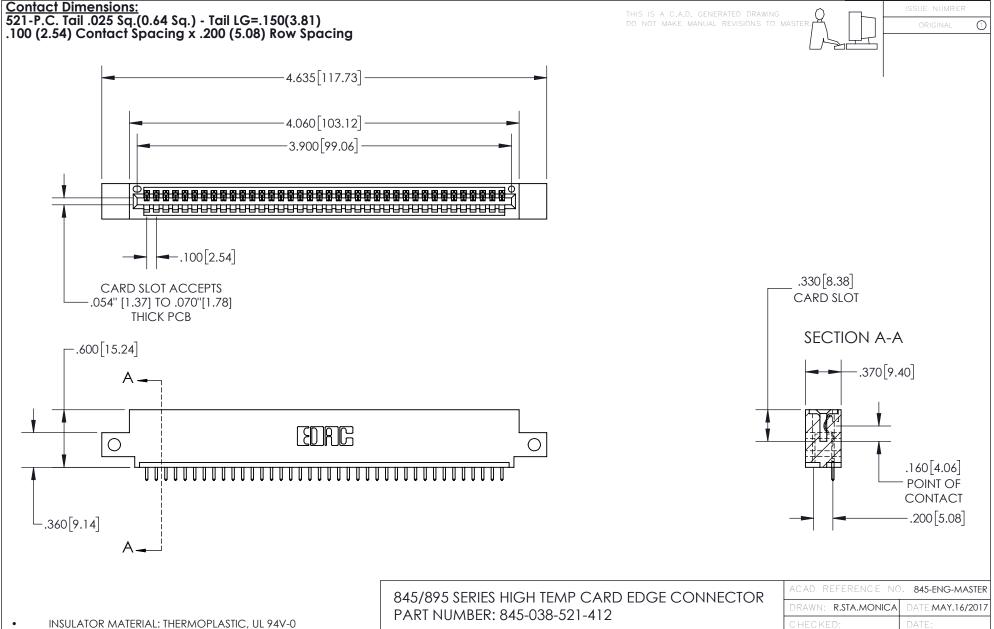

CONTACT MATERIAL; COPPER TIN ALLOY
CONTACT PLATING: GOLD ON THE MATING AREA, TIN PLATING
ON THE CONTACT TAILS, NICKEL UNDERPLATE

YOUR CONNECTION TO QUALITY & SERVICE

| ACAD REFERENCE NO. 845-ENG-MASTER |                  |
|-----------------------------------|------------------|
| DRAWN: R.STA.MONICA               | DATE:MAY.16/2017 |
| CHECKED:                          | DATE:            |
| SCALE: 1:1                        | SHEET 1 OF 2     |
| DRAWING NUMBER                    | ISSUE            |
| 845-ENG-MASTER                    | 1                |

- INSULATOR MATERIAL: THERMOPLASTIC POLYESTER, UL 94V-0 DAP MATERIAL AVAILABLE UPON REQUEST
- CONTACT MATERIAL; COPPER ALLOY

CONTACT PLATING: GOLD ON THE MATING AREA, TIN PLATING ON THE CONTACT TAILS, NICKEL UNDERPLATE