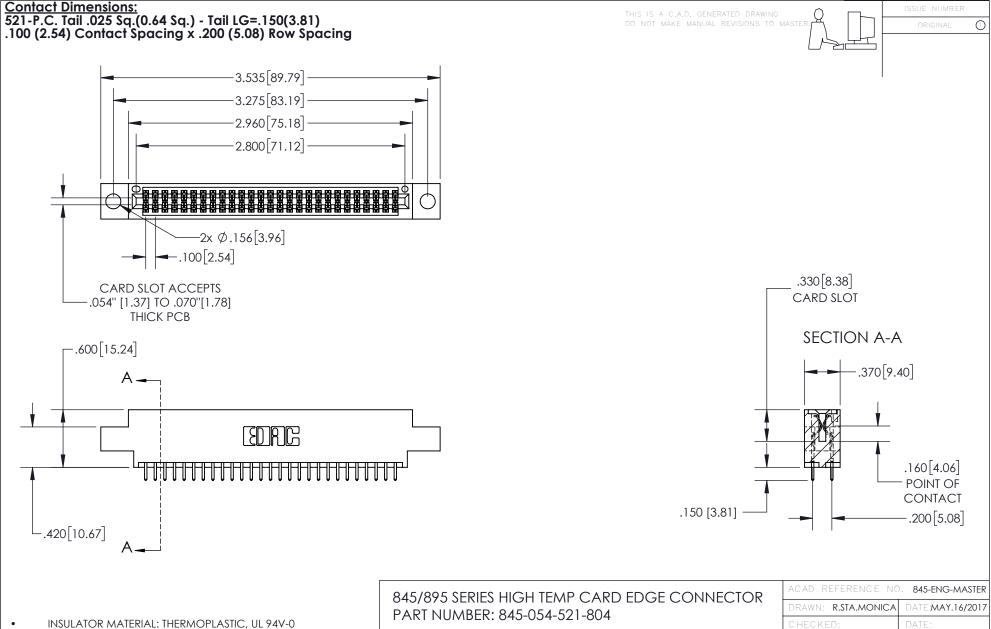

## 845/895 SERIES HIGH TEMP CARD EDGE CONNECTOR CONTACT CODE 555,556,558,559,560 DIMENSIONS

YOUR CONNECTION TO QUALITY & SERVICE

|   | ACAD REFERENCE NO   | . 845-ENG-MASTER |
|---|---------------------|------------------|
|   | DRAWN: R.STA.MONICA | DATE:MAY.16/2017 |
|   | CHECKED:            | DATE:            |
|   | SCALE: 1:1          | SHEET 2 OF 2     |
| D | DRAWING NUMBER      | ISSUE            |