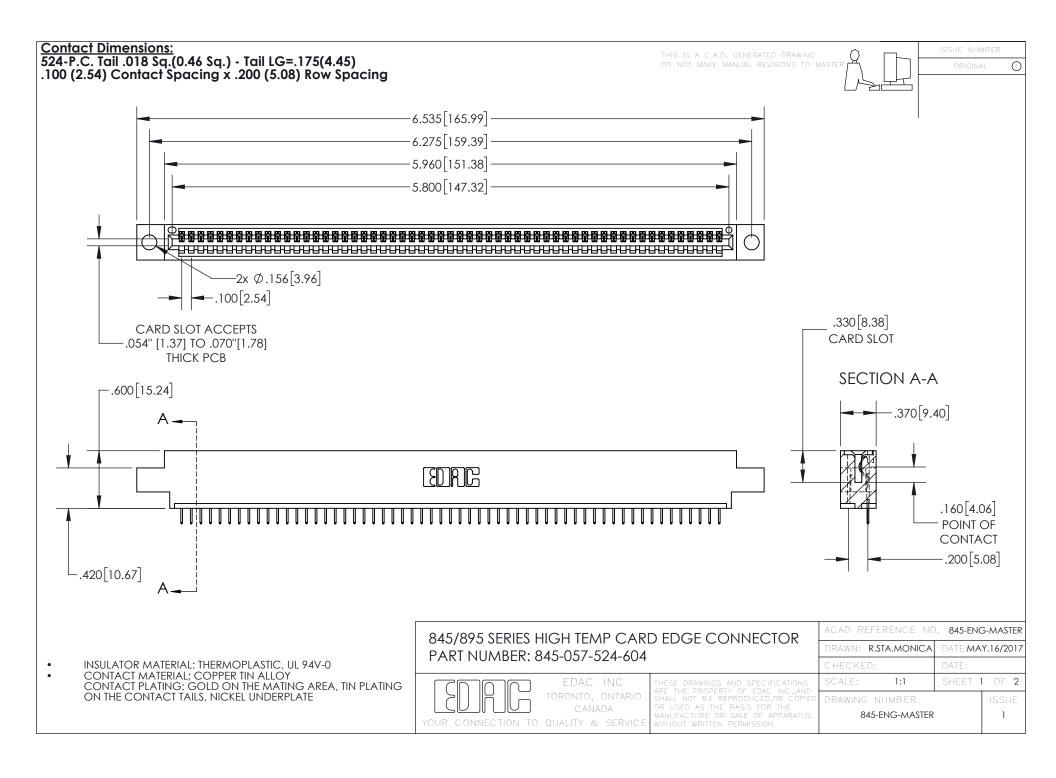

INSULATOR MATERIAL: THERMOPLASTIC POLYESTER, UL 94V-0 DAP MATERIAL AVAILABLE UPON REQUEST

**Contact Code 558** 

CONTACT MATERIAL; COPPER ALLOY CONTACT PLATING: GOLD ON THE MATING AREA, TIN PLATING ON THE CONTACT TAILS, NICKEL UNDERPLATE

## 845/895 SERIES HIGH TEMP CARD EDGE CONNECTOR CONTACT CODE 555,556,558,559,560 DIMENSIONS

YOUR CONNECTION TO QUALITY & SERVICE

Contact Code 559

|   | ACAD REFERENCE NO. 845-ENG-MASTER |                  |  |
|---|-----------------------------------|------------------|--|
|   | DRAWN: R.STA.MONICA               | DATE:MAY.16/2017 |  |
|   | CHECKED:                          | DATE:            |  |
|   | SCALE: 1:1                        | SHEET 2 OF 2     |  |
| D | DRAWING NUMBER                    | ISSUE            |  |

Contact Code 560

845-ENG-MASTER