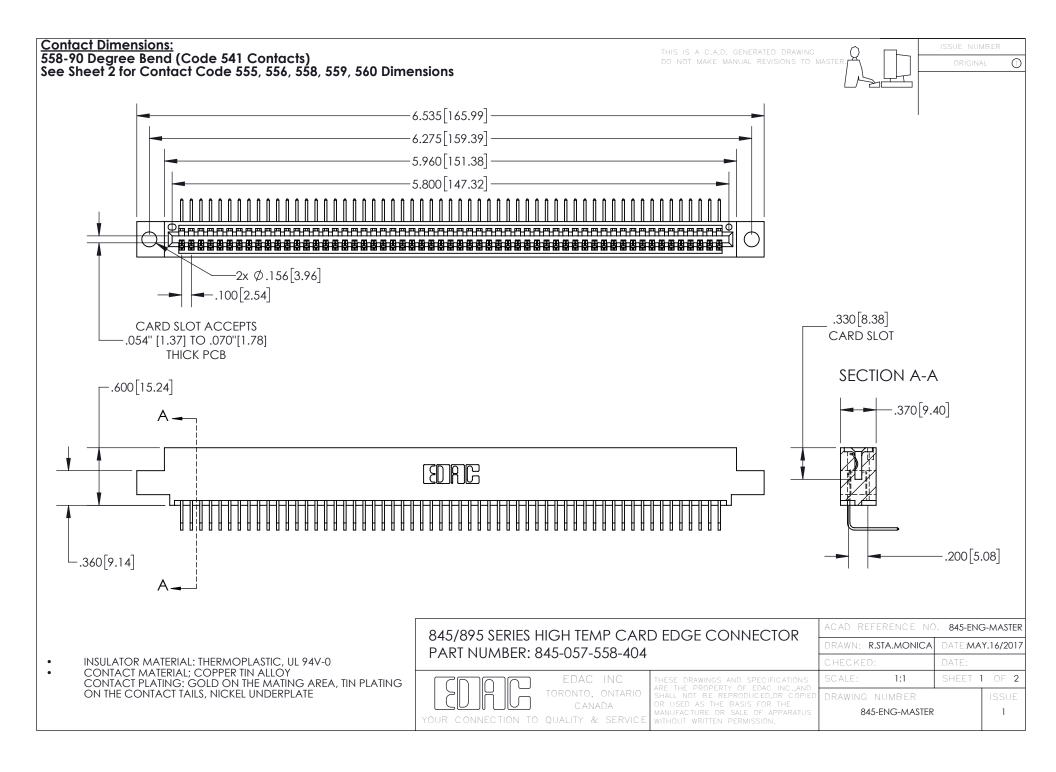

INSULATOR MATERIAL: THERMOPLASTIC POLYESTER, UL 94V-0 DAP MATERIAL AVAILABLE UPON REQUEST

**Contact Code 558** 

CONTACT MATERIAL; COPPER ALLOY CONTACT PLATING: GOLD ON THE MATING AREA, TIN PLATING ON THE CONTACT TAILS, NICKEL UNDERPLATE

## 845/895 SERIES HIGH TEMP CARD EDGE CONNECTOR CONTACT CODE 555,556,558,559,560 DIMENSIONS

YOUR CONNECTION TO QUALITY & SERVICE

Contact Code 559

|   | ACAD REFERENCE NO. 845-ENG-MASTER |                  |  |
|---|-----------------------------------|------------------|--|
|   | DRAWN: R.STA.MONICA               | DATE:MAY.16/2017 |  |
|   | CHECKED:                          | DATE:            |  |
|   | SCALE: 1:1                        | SHEET 2 OF 2     |  |
| D | DRAWING NUMBER                    | ISSUE            |  |

Contact Code 560