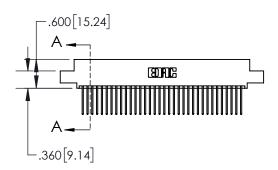

1

| .330[8.38]<br>CARD SLOT |                                   |  |  |  |
|-------------------------|-----------------------------------|--|--|--|
| -                       | .370[9.40]                        |  |  |  |
|                         | SECTION A-A                       |  |  |  |
| .150 [3.8]              | .160[4.06]<br>POINT OF<br>CONTACT |  |  |  |
| -                       | 200[5.08]                         |  |  |  |