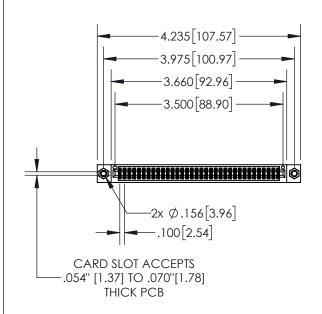

| 845/895 SERIES HIGH TEMP CARD EDGE CONNECTOR |
|----------------------------------------------|
| PART NUMBER: 845-068-540-507                 |

| ACAD REFERENCE NO. 845-ENG-MASTER |                  |  |
|-----------------------------------|------------------|--|
| DRAWN: R.STA.MONICA               | DATE:MAY.16/2017 |  |
| CHECKED:                          | DATE:            |  |
| SCALE: 1:2                        | SHEET 1 OF 2     |  |
| DRAWING NUMBER                    | ISSUE            |  |