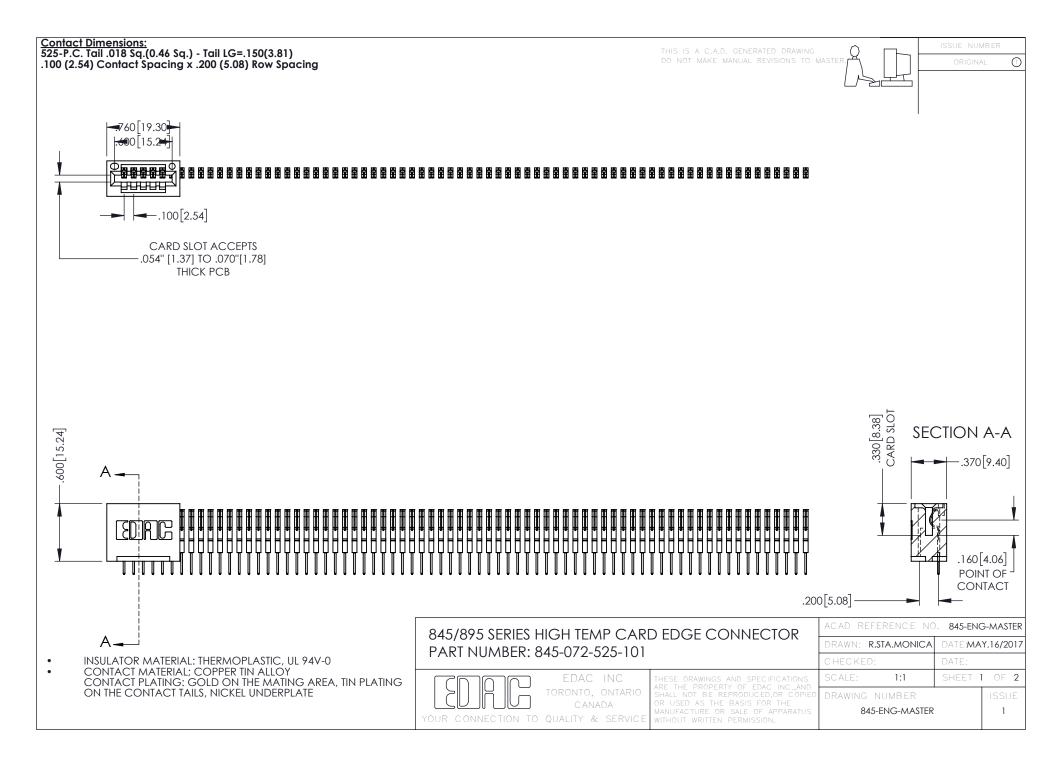

**Contact Code 558** Contact Code 559 Contact Code 560

- INSULATOR MATERIAL: THERMOPLASTIC POLYESTER, UL 94V-0 DAP MATERIAL AVAILABLE UPON REQUEST
- CONTACT MATERIAL; COPPER ALLOY

CONTACT PLATING: GOLD ON THE MATING AREA, TIN PLATING ON THE CONTACT TAILS, NICKEL UNDERPLATE

## 845/895 SERIES HIGH TEMP CARD EDGE CONNECTOR CONTACT CODE 555,556,558,559,560 DIMENSIONS

YOUR CONNECTION TO QUALITY & SERVICE

|   | ACAD REFERENCE NO. 845-ENG-MASTER |                  |
|---|-----------------------------------|------------------|
|   | DRAWN: R.STA.MONICA               | DATE:MAY.16/2017 |
|   | CHECKED:                          | DATE:            |
|   | SCALE: 1:1                        | SHEET 2 OF 2     |
| D | DRAWING NUMBER                    | ISSUE            |

845-ENG-MASTER