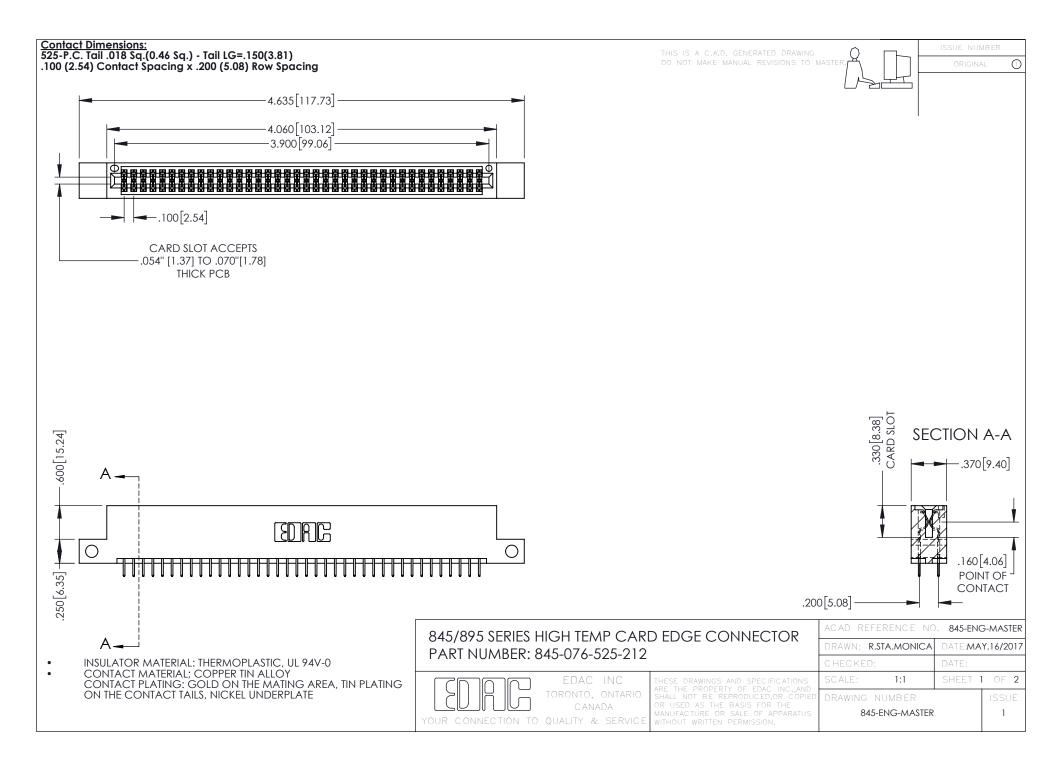

## 845/895 SERIES HIGH TEMP CARD EDGE CONNECTOR CONTACT CODE 555,556,558,559,560 DIMENSIONS

YOUR CONNECTION TO QUALITY & SERVICE

|   | ACAD REFERENCE NO. 845-ENG-MASTER |                  |
|---|-----------------------------------|------------------|
|   | DRAWN: R.STA.MONICA               | DATE:MAY.16/2017 |
|   | CHECKED:                          | DATE:            |
|   | SCALE: 1:1                        | SHEET 2 OF 2     |
| D | DRAWING NUMBER                    | ISSUE            |

845-ENG-MASTER