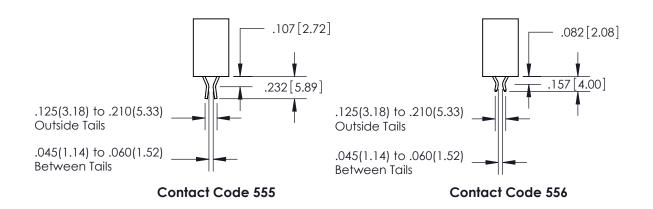

## 845/895 SERIES HIGH TEMP CARD EDGE CONNECTOR CONTACT CODE 555,556,558,559,560 DIMENSIONS

YOUR CONNECTION TO QUALITY & SERVICE

|   | ACAD REFERENCE NO. 845-ENG-MASTER |                          |  |  |  |
|---|-----------------------------------|--------------------------|--|--|--|
|   | DRAWN: R.STA.MONICA               | DATE: <b>MAY.16/2017</b> |  |  |  |
|   | CHECKED:                          | DATE:                    |  |  |  |
|   | SCALE: 1:1                        | SHEET 2 OF 2             |  |  |  |
| D | DRAWING NUMBER                    | ISSUE                    |  |  |  |