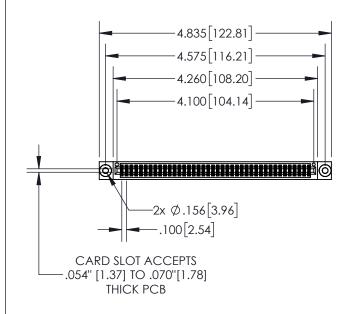

## **Contact Dimensions:** 523-P.C. Tail .025 Sq.(0.64 Sq.) - Tail LG=.390(9.91) .100 (2.54) Contact Spacing x .200 (5.08) Row Spacing

- INSULATOR MATERIAL: THERMOPLASTIC, UL 94V-0
- CONTACT MATERIAL; COPPER TIN ALLOY CONTACT PLATING: GOLD ON THE MATING AREA, TIN PLATING ON THE CONTACT TAILS, NICKEL UNDERPLATE