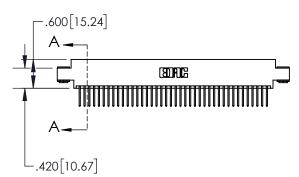

1

| .330[8.38]<br>CARD SLOT |                                   |  |  |  |
|-------------------------|-----------------------------------|--|--|--|
| -                       | .370[9.40]                        |  |  |  |
|                         | SECTION A-A                       |  |  |  |
| .150 [3.81]             | .160[4.06]<br>POINT OF<br>CONTACT |  |  |  |
| -                       | .200[5.08]                        |  |  |  |