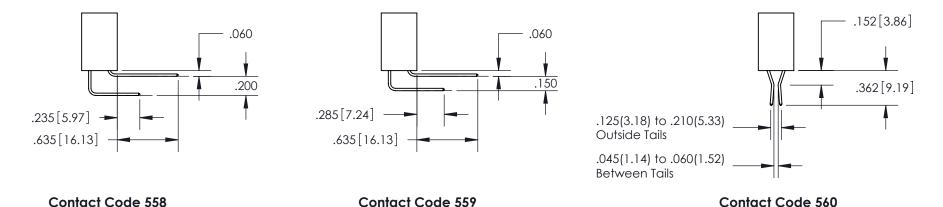

## 845/895 SERIES HIGH TEMP CARD EDGE CONNECTOR CONTACT CODE 555,556,558,559,560 DIMENSIONS

YOUR CONNECTION TO QUALITY & SERVICE

|   | ACAD REFERENCE NO. 845-ENG-MASTER |                          |  |  |  |
|---|-----------------------------------|--------------------------|--|--|--|
|   | DRAWN: R.STA.MONICA               | DATE: <b>MAY.16/2017</b> |  |  |  |
|   | CHECKED:                          | DATE:                    |  |  |  |
|   | SCALE: 1:1                        | SHEET 2 OF 2             |  |  |  |
| D | DRAWING NUMBER                    | ISSUE                    |  |  |  |