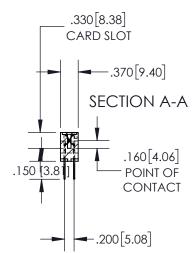

-.054" [1.37] TO .070"[1.78]

THICK PCB

CONTACT MATERIAL; COPPER TIN ALLOY CONTACT PLATING: GOLD ON THE MATING AREA, TIN PLATING ON THE CONTACT TAILS, NICKEL UNDERPLATE

- INSULATOR MATERIAL: THERMOPLASTIC POLYESTER, UL 94V-0 DAP MATERIAL AVAILABLE UPON REQUEST
- CONTACT MATERIAL; COPPER ALLOY

CONTACT PLATING: GOLD ON THE MATING AREA, TIN PLATING ON THE CONTACT TAILS, NICKEL UNDERPLATE