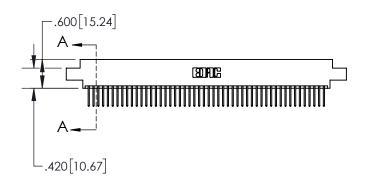

-.054" [1.37] TO .070"[1.78]

THICK PCB

CONTACT MATERIAL; COPPER TIN ALLOY CONTACT PLATING: GOLD ON THE MATING AREA, TIN PLATING ON THE CONTACT TAILS, NICKEL UNDERPLATE

- INSULATOR MATERIAL: THERMOPLASTIC POLYESTER, UL 94V-0 DAP MATERIAL AVAILABLE UPON REQUEST
- CONTACT MATERIAL; COPPER ALLOY

CONTACT PLATING: GOLD ON THE MATING AREA, TIN PLATING ON THE CONTACT TAILS, NICKEL UNDERPLATE