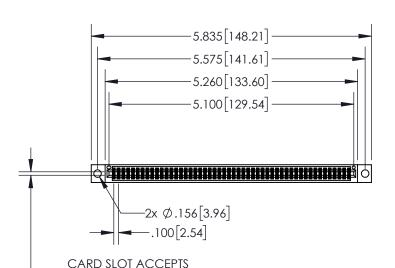

**Contact Dimensions:** 523-P.C. Tail .025 Sq.(0.64 Sq.) - Tail LG=.390(9.91) .100 (2.54) Contact Spacing x .200 (5.08) Row Spacing

845/895 SERIES HIGH TEMP CARD EDGE CONNECTOR PART NUMBER: 845-100-523-804