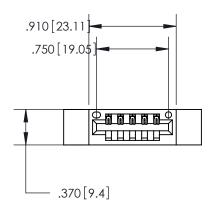

Contact Dimensions: 541-Wire Wrap .025 Sq. (0.64 Sq.) - Tail LG. =.750 (19.05) .125 (3.18) Contact Spacing x .250 (6.35) Row Spacing

INSULATOR MATERIAL: THERMOPLASTIC POLYESTER, UL 94V-0 CONTACT MATERIAL; COPPER, NICKEL, TIN ALLOY CA-725 CONTACT PLATING: GOLD ON THE MATING AREA, TIN-LEAD

ON THE CONTACT TAILS, NICKEL UNDERPLATE

THIS IS A C.A.D. GENERATED DRAWING DO NOT MAKE MANUAL REVISIONS TO MASTER.

## 846/896 SERIES HIGH TEMP CARD EDGE CONNECTOR PART NUMBER: 846-005-541-112

YOUR CONNECTION TO QUALITY & SERVICE

**EDAC INC** TORONTO, ONTARIO CANADA

THESE DRAWINGS AND SPECIFICATIONS ARE THE PROPERTY OF EDAC INC., AND SHALL NOT BE REPRODUCED, OR COPIED OR USED AS THE BASIS FOR THE MANUFACTURE OR SALE OF APPARATUS WITHOUT WRITTEN PERMISSION.