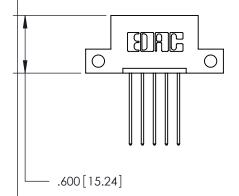

Contact Dimensions: 541-Wire Wrap .025 Sq. (0.64 Sq.) - Tail LG. =.750 (19.05) .125 (3.18) Contact Spacing x .250 (6.35) Row Spacing

INSULATOR MATERIAL: THERMOPLASTIC POLYESTER, UL 94V-0 CONTACT MATERIAL; COPPER, NICKEL, TIN ALLOY CA-725 CONTACT PLATING: GOLD ON THE MATING AREA, TIN-LEAD

ON THE CONTACT TAILS, NICKEL UNDERPLATE

THIS IS A C.A.D. GENERATED DRAWING DO NOT MAKE MANUAL REVISIONS TO MASTER.

## 846/896 SERIES HIGH TEMP CARD EDGE CONNECTOR PART NUMBER: 846-005-541-112

YOUR CONNECTION TO QUALITY & SERVICE

**EDAC INC** TORONTO, ONTARIO CANADA

THESE DRAWINGS AND SPECIFICATIONS ARE THE PROPERTY OF EDAC INC., AND SHALL NOT BE REPRODUCED, OR COPIED OR USED AS THE BASIS FOR THE MANUFACTURE OR SALE OF APPARATUS WITHOUT WRITTEN PERMISSION.