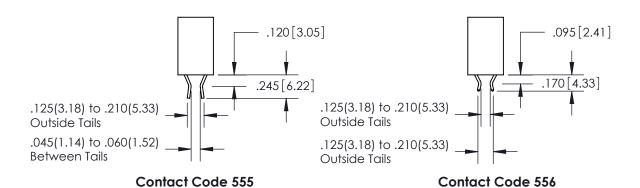

**Contact Code 558** 

**Contact Code 559** 

**Contact Code 560** 

INSULATOR MATERIAL: THERMOPLASTIC POLYESTER, UL 94V-0 CONTACT MATERIAL; COPPER, NICKEL, TIN ALLOY CA-725 CONTACT PLATING: GOLD ON THE MATING AREA, TIN-LEAD ON THE CONTACT TAILS, NICKEL UNDERPLATE

## 846/896 SERIES HIGH TEMP CARD EDGE CONNECTOR CONTACT CODE 555,556,558,559,560 DIMENSIONS

YOUR CONNECTION TO QUALITY & SERVICE

**EDAC INC** TORONTO, ONTARIO CANADA

THESE DRAWINGS AND SPECIFICATIONS ARE THE PROPERTY OF EDAC INC.,AND SHALL NOT BE REPRODUCED, OR COPIED OR USED AS THE BASIS FOR THE MANUFACTURE OR SALE OF APPARATUS WITHOUT WRITTEN PERMISSION.

**Outside Tails** 

|  | ACAD REFERENCE NO. |       | 846-ENG-MASTER   |        |
|--|--------------------|-------|------------------|--------|
|  | DRAWN:             | J.LEE | DATE: APR. 22/09 |        |
|  | CHECKED:           |       | DATE:            |        |
|  | SCALE:             | 1:1   | SHEET            | 2 OF 2 |
|  | DRAWING NUMBER     |       | ISSUE            |        |