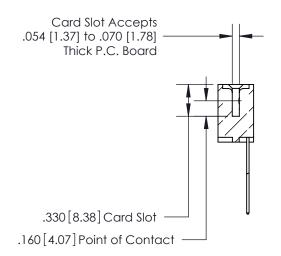

**Contact Code 558** 

**Contact Code 559** 

**Contact Code 560** 

INSULATOR MATERIAL: THERMOPLASTIC POLYESTER, UL 94V-0 CONTACT MATERIAL; COPPER, NICKEL, TIN ALLOY CA-725 CONTACT PLATING: GOLD ON THE MATING AREA, TIN-LEAD ON THE CONTACT TAILS, NICKEL UNDERPLATE

## 846/896 SERIES HIGH TEMP CARD EDGE CONNECTOR CONTACT CODE 555,556,558,559,560 DIMENSIONS

YOUR CONNECTION TO QUALITY & SERVICE

**EDAC INC** TORONTO, ONTARIO CANADA

THESE DRAWINGS AND SPECIFICATIONS ARE THE PROPERTY OF EDAC INC.,AND SHALL NOT BE REPRODUCED, OR COPIED OR USED AS THE BASIS FOR THE MANUFACTURE OR SALE OF APPARATUS WITHOUT WRITTEN PERMISSION.