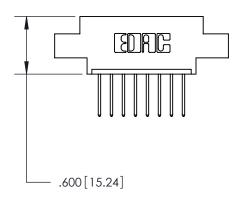

THIS IS A C.A.D. GENERATED DRAWING DO NOT MAKE MANUAL REVISIONS TO MASTER.

ISSUE NUMBER

.165[4.19]

.375 [9.54]

ORIGINAL

1

.060 [1.52] .125(3.18) to .210(5.33) **Outside Tails** .125(3.18) to .210(5.33) **Outside Tails** 