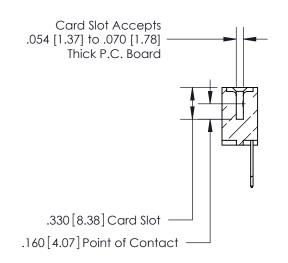

**Contact Code 560** 

INSULATOR MATERIAL: THERMOPLASTIC POLYESTER, UL 94V-0 CONTACT MATERIAL; COPPER, NICKEL, TIN ALLOY CA-725 CONTACT PLATING: GOLD ON THE MATING AREA, TIN-LEAD ON THE CONTACT TAILS, NICKEL UNDERPLATE

**Contact Code 558** 

## 846/896 SERIES HIGH TEMP CARD EDGE CONNECTOR CONTACT CODE 555,556,558,559,560 DIMENSIONS

.150 [3.81]

YOUR CONNECTION TO QUALITY & SERVICE

**Contact Code 559** 

**EDAC INC** TORONTO, ONTARIO CANADA

THESE DRAWINGS AND SPECIFICATIONS ARE THE PROPERTY OF EDAC INC.,AND SHALL NOT BE REPRODUCED, OR COPIED OR USED AS THE BASIS FOR THE MANUFACTURE OR SALE OF APPARATUS WITHOUT WRITTEN PERMISSION.