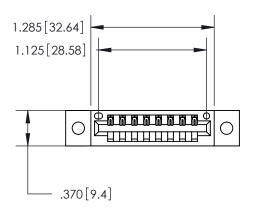

Contact Dimensions: 522-P.C. Tail .025 Sq. (0.64 Sq.) - Tail LG. =.440 (11.18) .125 (3.18) Contact Spacing x .250 (6.35) Row Spacing

INSULATOR MATERIAL: THERMOPLASTIC POLYESTER, UL 94V-0 CONTACT MATERIAL; COPPER, NICKEL, TIN ALLOY CA-725 CONTACT PLATING: GOLD ON THE MATING AREA, TIN-LEAD

ON THE CONTACT TAILS, NICKEL UNDERPLATE

THIS IS A C.A.D. GENERATED DRAWING DO NOT MAKE MANUAL REVISIONS TO MASTER.

| 846/896 SERIES HIGH TEMP CARD EDGE CONNECTO | )R |
|---------------------------------------------|----|
| PART NUMBER: 846-008-522-602                |    |