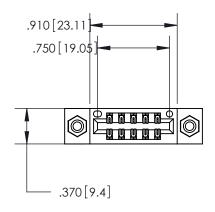

Contact Dimensions: 521-P.C. Tail .025 Sq. (0.64 Sq.) - Tail LG. =.150 (3.81) .125 (3.18) Contact Spacing x .250 (6.35) Row Spacing

ISSUE NUMBER

ORIGINAL

1

INSULATOR MATERIAL: THERMOPLASTIC POLYESTER, UL 94V-0 CONTACT MATERIAL; COPPER, NICKEL, TIN ALLOY CA-725 CONTACT PLATING: GOLD ON THE MATING AREA, TIN-LEAD ON THE CONTACT TAILS, NICKEL UNDERPLATE

846/896 SERIES HIGH TEMP CARD EDGE CONNECTOR PART NUMBER: 846-010-521-808

YOUR CONNECTION TO QUALITY & SERVICE

**EDAC INC** TORONTO, ONTARIO CANADA

THESE DRAWINGS AND SPECIFICATIONS ARE THE PROPERTY OF EDAC INC., AND SHALL NOT BE REPRODUCED, OR COPIED OR USED AS THE BASIS FOR THE MANUFACTURE OR SALE OF APPARATUS WITHOUT WRITTEN PERMISSION.

| ACAD REFERENCE N | O. 846-ENG-MASTER |
|------------------|-------------------|
| DRAWN: J.LEE     | DATE: APR. 22/09  |
| CHECKED:         | DATE:             |
| SCALE: 1:1       | SHEET 1 OF 2      |
| DRAWING NUMBER   | ISSUE             |
| 846-ENG-MA       | STER 1            |