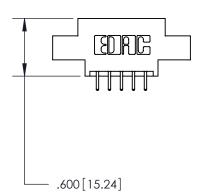

| Card Slot Accepts<br>.054 [1.37] to .070 [1.78]<br>Thick P.C. Board |      |
|---------------------------------------------------------------------|------|
|                                                                     |      |
| .330 [8.38] Card Slot                                               |      |
| .160 [4.07] Point of Conta                                          | ct — |

THIS IS A C.A.D. GENERATED DRAWING DO NOT MAKE MANUAL REVISIONS TO MASTER.

ISSUE NUMBER

.165[4.19]

.375 [9.54]

ORIGINAL

1

.060 [1.52] .125(3.18) to .210(5.33) **Outside Tails** .125(3.18) to .210(5.33) **Outside Tails** 

## 846/896 SERIES HIGH TEMP CARD EDGE CONNECTOR CONTACT CODE 555,556,558,559,560 DIMENSIONS

.150 [3.81]

YOUR CONNECTION TO QUALITY & SERVICE

**Contact Code 559** 

**EDAC INC** TORONTO, ONTARIO CANADA

THESE DRAWINGS AND SPECIFICATIONS ARE THE PROPERTY OF EDAC INC.,AND SHALL NOT BE REPRODUCED, OR COPIED OR USED AS THE BASIS FOR THE MANUFACTURE OR SALE OF APPARATUS WITHOUT WRITTEN PERMISSION.

| ACAD REFERENCE NO. | 846-ENG-MASTER   |
|--------------------|------------------|
| DRAWN: J.LEE       | DATE: APR. 22/09 |
| CHECKED:           | DATE:            |
| SCALE: 1:1         | SHEET 2 OF 2     |
| DRAWING NUMBER     | ISSUE            |
| 846-ENG-MASTER     | 1                |