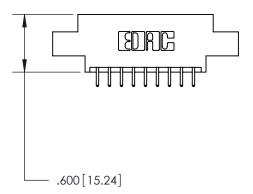

THIS IS A C.A.D. GENERATED DRAWING DO NOT MAKE MANUAL REVISIONS TO MASTER.

ISSUE NUMBER

.165[4.19]

.375 [9.54]

ORIGINAL

1

.060 [1.52] .125(3.18) to .210(5.33) **Outside Tails** .125(3.18) to .210(5.33) **Outside Tails** 

**Contact Code 560** 

INSULATOR MATERIAL: THERMOPLASTIC POLYESTER, UL 94V-0 CONTACT MATERIAL; COPPER, NICKEL, TIN ALLOY CA-725 CONTACT PLATING: GOLD ON THE MATING AREA, TIN-LEAD ON THE CONTACT TAILS, NICKEL UNDERPLATE

**Contact Code 558** 

## 846/896 SERIES HIGH TEMP CARD EDGE CONNECTOR CONTACT CODE 555,556,558,559,560 DIMENSIONS

.150 [3.81]

YOUR CONNECTION TO QUALITY & SERVICE

**Contact Code 559** 

**EDAC INC** TORONTO, ONTARIO CANADA

THESE DRAWINGS AND SPECIFICATIONS ARE THE PROPERTY OF EDAC INC.,AND SHALL NOT BE REPRODUCED, OR COPIED OR USED AS THE BASIS FOR THE MANUFACTURE OR SALE OF APPARATUS WITHOUT WRITTEN PERMISSION.