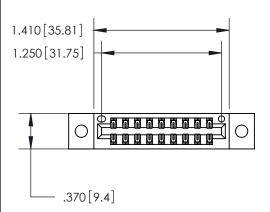

Contact Dimensions: 521-P.C. Tail .025 Sq. (0.64 Sq.) - Tail LG. =.150 (3.81) .125 (3.18) Contact Spacing x .250 (6.35) Row Spacing

- INSULATOR MATERIAL: THERMOPLASTIC POLYESTER, UL 94V-0 CONTACT MATERIAL; COPPER, NICKEL, TIN ALLOY CA-725 CONTACT PLATING: GOLD ON THE MATING AREA, TIN-LEAD
  - ON THE CONTACT TAILS, NICKEL UNDERPLATE

THIS IS A C.A.D. GENERATED DRAWING DO NOT MAKE MANUAL REVISIONS TO MASTER.

ISSUE NUMBER ORIGINAL 1

| Card Slot Accepts .054 [1.37] to .070 [1.78] Thick P.C. Board |  |
|---------------------------------------------------------------|--|
|                                                               |  |
| .330 [8.38] Card Slot —                                       |  |
| .160[4.07] Point of Contact                                   |  |

846/896 SERIES HIGH TEMP CARD EDGE CONNECTOR PART NUMBER: 846-018-521-802

**EDAC INC** TORONTO, ONTARIO CANADA

THESE DRAWINGS AND SPECIFICATIONS ARE THE PROPERTY OF EDAC INC.,AND SHALL NOT BE REPRODUCED, OR COPIED OR USED AS THE BASIS FOR THE MANUFACTURE OR SALE OF APPARATUS WITHOUT WRITTEN PERMISSION.