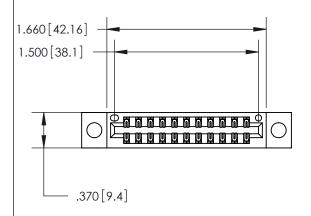

<u>Contact Dimensions:</u> 560-Extender Board Bend (Code 523 Contacts) See Sheet 2 for Contact Code 555, 556, 558, 559, 560 Dimensions

THIS IS A C.A.D. GENERATED DRAWING DO NOT MAKE MANUAL REVISIONS TO MASTER.

Card Slot Accepts .054 [1.37] to .070 [1.78] Thick P.C. Board ISSUE NUMBER

ORIGINAL

.600 [15.24]

INSULATOR MATERIAL: THERMOPLASTIC POLYESTER, UL 94V-0 CONTACT MATERIAL; COPPER, NICKEL, TIN ALLOY CA-725

CONTACT PLATING: GOLD ON THE MATING AREA, TIN-LEAD ON THE CONTACT TAILS, NICKEL UNDERPLATE

.330[8.38] Card Slot -.160 [4.07] Point of Contact —

## 846/896 SERIES HIGH TEMP CARD EDGE CONNECTOR PART NUMBER: 846-022-560-204

YOUR CONNECTION TO QUALITY & SERVICE

**EDAC INC** TORONTO, ONTARIO CANADA

THESE DRAWINGS AND SPECIFICATIONS ARE THE PROPERTY OF EDAC INC.,AND SHALL NOT BE REPRODUCED, OR COPIED OR USED AS THE BASIS FOR THE MANUFACTURE OR SALE OF APPARATUS WITHOUT WRITTEN PERMISSION.

| ACAD REFERENCE NO. | 846-ENG-MASTER   |
|--------------------|------------------|
| DRAWN: J.LEE       | DATE: APR. 22/09 |
| CHECKED:           | DATE:            |
| SCALE: 1:1         | SHEET 1 OF 2     |
| DRAWING NUMBER     | ISSUE            |
| 846-ENG-MASTER     | 2 1              |