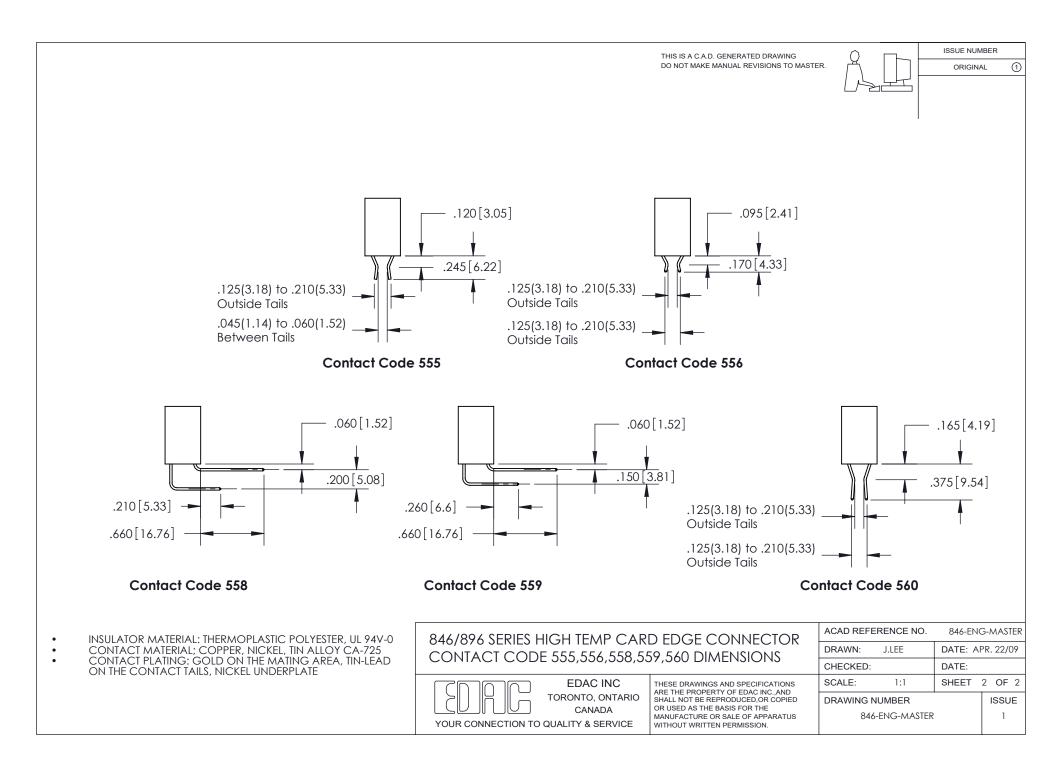

| <u>Contact Dimensions:</u><br>521-P.C. Tail .025 Sq. (0.64 Sq.) - Tail LG. =.150 (3.81)<br>.125 (3.18) Contact Spacing x .250 (6.35) Row Spacing                                                                                              |                                                                                | THIS IS A C.A.D. GENERATED DRAWING<br>DO NOT MAKE MANUAL REVISIONS TO MAST                                                                                              |                                                | ISSUE NUMBER                                |
|-----------------------------------------------------------------------------------------------------------------------------------------------------------------------------------------------------------------------------------------------|--------------------------------------------------------------------------------|-------------------------------------------------------------------------------------------------------------------------------------------------------------------------|------------------------------------------------|---------------------------------------------|
|                                                                                                                                                                                                                                               |                                                                                |                                                                                                                                                                         |                                                |                                             |
| .370[9.4]                                                                                                                                                                                                                                     |                                                                                |                                                                                                                                                                         |                                                |                                             |
|                                                                                                                                                                                                                                               |                                                                                | .054 [1.37] to                                                                                                                                                          | lot Accepts<br>5 .070 [1.78]<br>5 P.C. Board   |                                             |
|                                                                                                                                                                                                                                               |                                                                                |                                                                                                                                                                         |                                                |                                             |
|                                                                                                                                                                                                                                               |                                                                                | .330[8.3                                                                                                                                                                | 8]Card Slot —                                  |                                             |
| .600[15.24]                                                                                                                                                                                                                                   |                                                                                | .160[4.07]Pc                                                                                                                                                            | pint of Contact —                              |                                             |
| <ul> <li>INSULATOR MATERIAL: THERMOPLASTIC POLYESTER, UL 94V-0</li> <li>CONTACT MATERIAL; COPPER, NICKEL, TIN ALLOY CA-725</li> <li>CONTACT PLATING: GOLD ON THE MATING AREA, TIN-LEAD<br/>ON THE CONTACT TAILS, NICKEL UNDERPLATE</li> </ul> | 846/896 SERIES HIGH TEMP CARD EDGE CONNECTOR<br>PART NUMBER: 846-050-521-112   |                                                                                                                                                                         | ACAD REFERENCE NO.<br>DRAWN: J.LEE<br>CHECKED: | 846-ENG-MASTER<br>DATE: APR. 22/09<br>DATE: |
|                                                                                                                                                                                                                                               | EDAC INC<br>TORONTO, ONTARIO<br>CANADA<br>YOUR CONNECTION TO QUALITY & SERVICE | TORONTO, ONTARIO<br>CANADA<br>ARE THE PROPERTY OF EDAC INCAND<br>SHALL NOT BE REPRODUCED, OR COPIED<br>OR USED AS THE BASIS FOR THE<br>MANUFACTURE OR SALE OF APPARATUS | SCALE: 1:1<br>DRAWING NUMBER<br>846-ENG-MASTER | SHEET 1 OF 2<br>ISSUE                       |