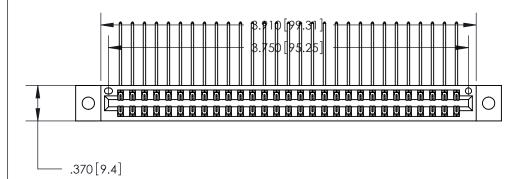

ISSUE NUMBER

ORIGINAL

1

.054 [1.37] to .070 [1.78] Thick P.C. Board .330 [8.38] Card Slot .160 [4.07] Point of Contact -

Card Slot Accepts

INSULATOR MATERIAL: THERMOPLASTIC POLYESTER, UL 94V-0 CONTACT MATERIAL; COPPER, NICKEL, TIN ALLOY CA-725

.600 [15.24]

CONTACT PLATING: GOLD ON THE MATING AREA, TIN-LEAD ON THE CONTACT TAILS, NICKEL UNDERPLATE

846/896 SERIES HIGH TEMP CARD EDGE CONNECTOR PART NUMBER: 846-058-559-202

YOUR CONNECTION TO QUALITY & SERVICE