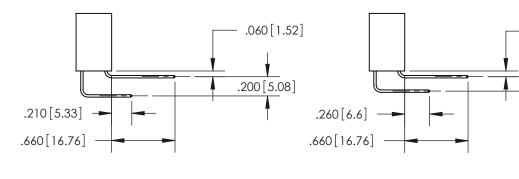

<u>Contact Dimensions:</u>
559-90 Degree Bend (Code 541 Contacts)
See Sheet 2 for Contact Code 555, 556, 558, 559, 560 Dimensions

THIS IS A C.A.D. GENERATED DRAWING DO NOT MAKE MANUAL REVISIONS TO MASTER.

**Outside Tails** 

**Outside Tails** 

|  | ACAD REFERENCE NO. |       | 846-ENG-MASTER   |        |
|--|--------------------|-------|------------------|--------|
|  | DRAWN:             | J.LEE | DATE: APR. 22/09 |        |
|  | CHECKED:           |       | DATE:            |        |
|  | SCALE:             | 1:1   | SHEET            | 2 OF 2 |
|  | DRAWING NUMBER     |       | ISSUE            |        |