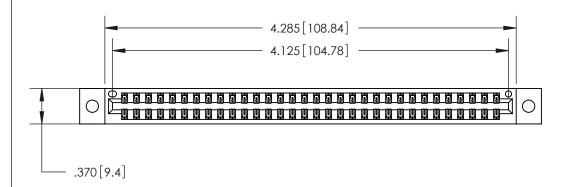

<u>Contact Dimensions:</u> 555-Extender Board Bend (Code 500 Contacts) See Sheet 2 for Contact Code 555, 556, 558, 559, 560 Dimensions

THIS IS A C.A.D. GENERATED DRAWING DO NOT MAKE MANUAL REVISIONS TO MASTER.

ISSUE NUMBER

ORIGINAL

.600 [15.24]

Card Slot Accepts .054 [1.37] to .070 [1.78] Thick P.C. Board .330 [8.38] Card Slot .160 [4.07] Point of Contact -

846/896 SERIES HIGH TEMP CARD EDGE CONNECTOR PART NUMBER: 846-064-555-802