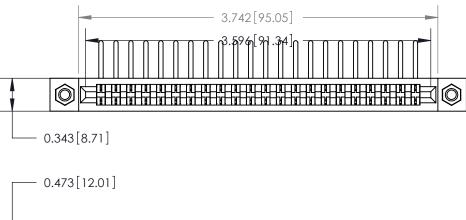

Part Number: 857-022-457-107

EDAC INC TH

807/857 Series High Temp Card Edge Connector

YOUR CONNECTION TO QUALITY & SERVICE

HESE DRAWINGS AND SPECIFICATIONS
IRE THE PROPERTY OF EDAC INC.,AND
SHALL NOT BE REPRODUCED,OR COPIED
OR USED AS THE BASIS FOR THE
MANUFACTURE OR SALE OF APPARATUS

ACAD REFERENCE NO. 807 ENG MASTER

DRAWN: J.LEE DATE: AUG. 11/09

CHECKED: DATE:

SCALE: NTS SHEET 1 OF 2

DRAWING NUMBER ISSUE

807 Assembly

See Accompanying Page for:

• Contact Bend Details