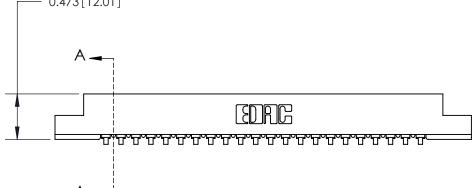

## **Contact Detail**

90 Degree Bend (Code 541 Contacts)

.156 [3.96] Contact Spacing x .200 [5.08] Row Spacing

THIS IS A C.A.D. GENERATED DRAWING

ISSUE NUMBER

ORIGINAL

SECTION A-A

.175 [4.45] Point of Contact (Measured from bottom of Card Slot) -