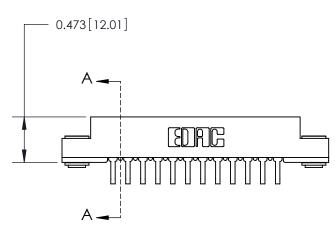

## **Contact Detail**

90 Degree Bend (Code 522 and 540 Contacts)

.156 [3.96] Contact Spacing x .200 [5.08] Row Spacing

**SECTION A-A** 

.095 [2.41] Point of Contact (Measured from bottom of Card Slot)

**See Accompanying Page for:** 