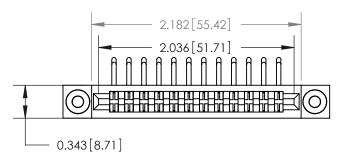

## **Contact Detail**

90 Degree Bend (Code 522 and 540 Contacts)

.156 [3.96] Contact Spacing x .200 [5.08] Row Spacing

**SECTION A-A** 

.095 [2.41] Point of Contact (Measured from bottom of Card Slot)

**See Accompanying Page for:** 