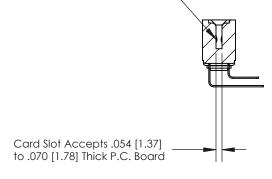

## **Contact Detail**

90 Degree Bend (Code 522 and 540 Contacts)

.156 [3.96] Contact Spacing x .200 [5.08] Row Spacing

**SECTION A-A** 

.095 [2.41] Point of Contact (Measured from bottom of Card Slot)

**See Accompanying Page for:** 