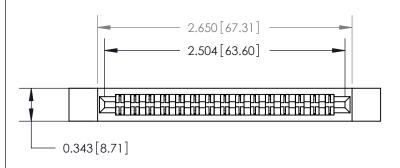

**Mounting Option** 

.128 (3.25) Dia. Side Mounting Holes

## **Contact Detail**

Wire Wrap .046x.013(1.17x0.33) - Tail LG=.708(17.98)

.156 [3.96] Contact Spacing x .200 [5.08] Row Spacing







**SECTION A-A** 





**See Accompanying Page for:** 

**Contact Bend Details** 

807/857 Series High Temp Card Edge Connector Part Number: 857-030-440-212

YOUR CONNECTION TO QUALITY & SERVICE

| ACAD REFERENCE NO. 807 ENG MASTER |                  |
|-----------------------------------|------------------|
| DRAWN: J.LEE                      | DATE: AUG. 11/09 |
| CHECKED:                          | DATE:            |
| SCALE: NTS                        | SHEET 1 OF 2     |
| DRAWING NUMBER                    | ISSUE            |
| 807 Assembly                      | 1                |