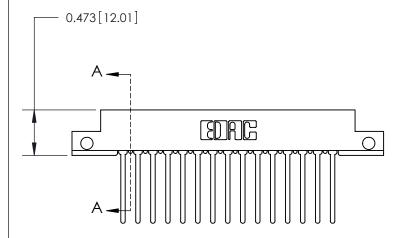

**Mounting Option** 

.128 (3.25) Dia. Side Mounting Holes

## **Contact Detail**

Wire Wrap .046x.013(1.17x0.33) - Tail LG=.708(17.98)

.156 [3.96] Contact Spacing x .200 [5.08] Row Spacing

**SECTION A-A** 

**See Accompanying Page for:** 

**Contact Bend Details** 

807/857 Series High Temp Card Edge Connector Part Number: 857-030-440-212