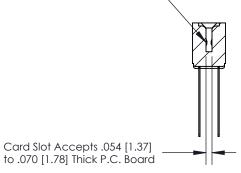

## **Contact Detail**

Wire Wrap .046x.013(1.17x0.33) - Tail LG=.708(17.98)

.156 [3.96] Contact Spacing x .200 [5.08] Row Spacing

**SECTION A-A** 

**See Accompanying Page for:** 

**Contact Bend Details** 

807/857 Series High Temp Card Edge Connector Part Number: 857-030-440-212