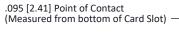

## **Contact Detail**

Wire Wrap .046x.013(1.17x0.33) - Tail LG=.708(17.98)

.156 [3.96] Contact Spacing x .200 [5.08] Row Spacing

**SECTION A-A** 

**See Accompanying Page for:** 

**Contact Bend Details** 

807/857 Series High Temp Card Edge Connector Part Number: 857-030-440-212