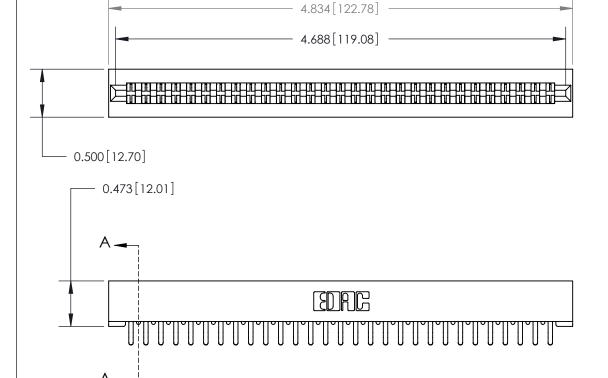

## **Contact Detail**

Extender Board Bend (Code 520 Contacts)

.156 [3.96] Contact Spacing x .200 [5.08] Row Spacing

**SECTION A-A** 

.095 [2.41] Point of Contact (Measured from bottom of Card Slot)

**See Accompanying Page for:** 

**Contact Bend Details** 

807/857 Series High Temp Card Edge Connector Part Number: 857-058-556-201

YOUR CONNECTION TO QUALITY & SERVICE WITHOUT WRITTEN PERMISSION.

| ACAD REFERENCE NO. 807 ENG MASTER |                  |
|-----------------------------------|------------------|
| DRAWN: J.LEE                      | DATE: AUG. 11/09 |
| CHECKED:                          | DATE:            |
| SCALE: NTS                        | SHEET 1 OF 2     |
| DRAWING NUMBER                    | ISSUE            |