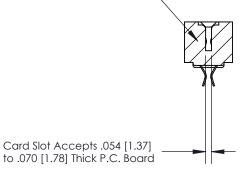

## **Contact Detail**

Extender Board Bend (Code 520 Contacts)

.156 [3.96] Contact Spacing x .200 [5.08] Row Spacing

**SECTION A-A** 

.095 [2.41] Point of Contact (Measured from bottom of Card Slot)

**See Accompanying Page for:** 