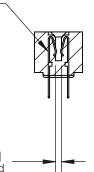

**Mounting Option** No Mounting Lugs **Contact Detail** 

PC Tail .023x.013(0.58x0.33) - Tail LG=.213(5.41)

.156 [3.96] Contact Spacing x .200 [5.08] Row Spacing

**SECTION A-A** 

.095 [2.41] Point of Contact (Measured from bottom of Card Slot)