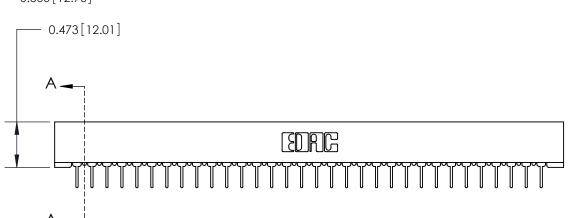

**Mounting Option** No Mounting Lugs **Contact Detail** 

PC Tail .023x.013(0.58x0.33) - Tail LG=.213(5.41)

.156 [3.96] Contact Spacing x .200 [5.08] Row Spacing

**SECTION A-A** 

.095 [2.41] Point of Contact (Measured from bottom of Card Slot)

Card Slot Accepts .054 [1.37] to .070 [1.78] Thick P.C. Board

**See Accompanying Page for:** 

**Contact Bend Details** 

| 807/857 Series High Temp Card Edge Connector |
|----------------------------------------------|
| Part Number: 857-064-424-201                 |