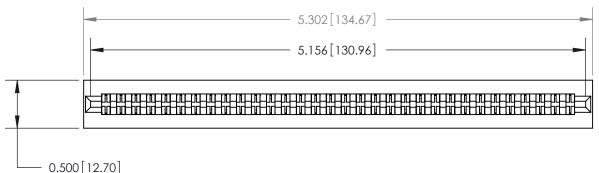

**Mounting Option** No Mounting Lugs **Contact Detail** 

PC Tail .023x.013(0.58x0.33) - Tail LG=.213(5.41)

.156 [3.96] Contact Spacing x .200 [5.08] Row Spacing

**SECTION A-A** 

.095 [2.41] Point of Contact (Measured from bottom of Card Slot)

Card Slot Accepts .054 [1.37] to .070 [1.78] Thick P.C. Board

**See Accompanying Page for:** 

**Contact Bend Details** 

| 807/857 Series High Temp Card Edge Connector |
|----------------------------------------------|
| Part Number: 857-064-424-201                 |