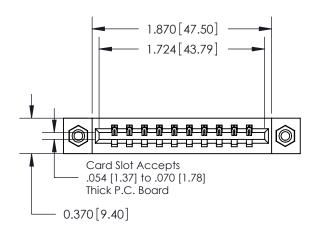

## **Mounting Option**

08-#4-40 Unified Threaded Inserts

## **Contact Detail**

542-Wire Wrap .025 Sq.(0.64 Sq.) - Tail LG=.645(16.38) .156 [3.96] Contact Spacing x .200 [5.08] Row Spacing

**See Accompanying Pages for:** 

**Contact Bend Details** 

THIS IS A C.A.D. GENERATED DRAWING DO NOT MAKE MANUAL REVISIONS TO MASTER.