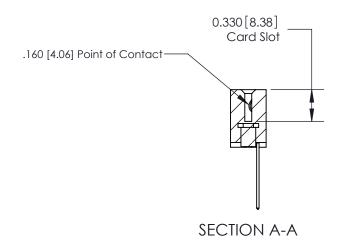

ISSUE NUMBER

ORIGINAL

1

|                     | 837/887 Series High Temp Card Edge Connector |                                                                                                                                                              | ACAD REFERENCE | NO. 837 EN       | 837 ENG MASTER |  |
|---------------------|----------------------------------------------|--------------------------------------------------------------------------------------------------------------------------------------------------------------|----------------|------------------|----------------|--|
| Contact Bend Detail |                                              | DRAWN: J.LEE                                                                                                                                                 | DATE: OC       | DATE: OCT. 06/09 |                |  |
|                     |                                              |                                                                                                                                                              | CHECKED:       | DATE:            |                |  |
|                     | EDAC INC                                     | TORONTO, ONTARIO CANADA  ARE THE PROPERTY OF EDAC INC., AND SHALL NOT BE REPRODUCED, OR COPIED OR USED AS THE BASIS FOR THE MANUFACTURE OR SALE OF APPARATUS | SCALE: NTS     | SHEET            | 2 <b>OF</b> 2  |  |
|                     | TORONTO, ONTARIO                             |                                                                                                                                                              | DRAWING NUMBER | •                | ISSUE          |  |
| ,                   | YOUR CONNECTION TO QUALITY & SERVICE         |                                                                                                                                                              | 837 Assembly   |                  | 1              |  |