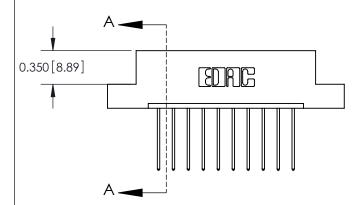

ISSUE NUMBER ORIGINAL

837/887 Series High Temp Card Edge Connector Part Number: 887-010-542-108

**EDAC INC** TORONTO, ONTARIO CANADA

THESE DRAWINGS AND SPECIFICATIONS ARE THE PROPERTY OF EDAC INC., AND SHALL NOT BE REPRODUCED, OR COPIED OR USED AS THE BASIS FOR THE MANUFACTURE OR SALE OF APPARATUS WITHOUT WRITTEN PERMISSION.