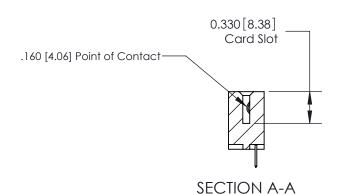

## **Contact Detail**

520-P.C. Tail .030x.018(0.76x0.46) - Tail LG=.175(4.45) .156 [3.96] Contact Spacing x .200 [5.08] Row Spacing

THIS IS A C.A.D. GENERATED DRAWING DO NOT MAKE MANUAL REVISIONS TO MASTER.