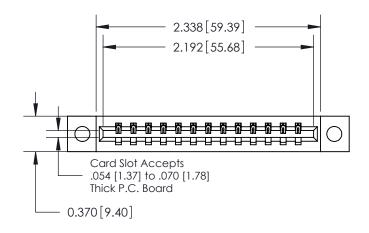

**Mounting Option** 

04-.156 (3.96) Dia. Mounting Holes

## **Contact Detail**

520-P.C. Tail .030x.018(0.76x0.46) - Tail LG=.175(4.45) .156 [3.96] Contact Spacing x .200 [5.08] Row Spacing

THIS IS A C.A.D. GENERATED DRAWING DO NOT MAKE MANUAL REVISIONS TO MASTER.