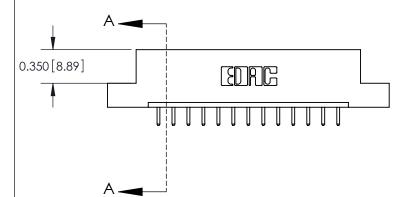

**Mounting Option** 

04-.156 (3.96) Dia. Mounting Holes

## **Contact Detail**

520-P.C. Tail .030x.018(0.76x0.46) - Tail LG=.175(4.45) .156 [3.96] Contact Spacing x .200 [5.08] Row Spacing





THIS IS A C.A.D. GENERATED DRAWING DO NOT MAKE MANUAL REVISIONS TO MASTER.



ISSUE NUMBER ORIGINAL



**See Accompanying Pages for:** 

**Contact Bend Details** 

837/887 Series High Temp Card Edge Connector Part Number: 887-013-520-104

YOUR CONNECTION TO QUALITY & SERVICE

**EDAC INC** TORONTO, ONTARIO CANADA

THESE DRAWINGS AND SPECIFICATIONS ARE THE PROPERTY OF EDAC INC.,AND SHALL NOT BE REPRODUCED, OR COPIED OR USED AS THE BASIS FOR THE MANUFACTURE OR SALE OF APPARATUS WITHOUT WRITTEN PERMISSION.

| ACAD REFERENCE NO. | 837 ENG MASTER   |  |  |
|--------------------|------------------|--|--|
| DRAWN: J.LEE       | DATE: OCT. 06/09 |  |  |
| CHECKED:           | DATE:            |  |  |
| SCALE: NTS         | SHEET 1 OF 2     |  |  |
| DRAWING NUMBER     | ISSUE            |  |  |
|