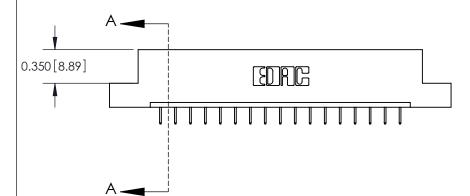

**Mounting Option** 

04-.156 (3.96) Dia. Mounting Holes

## **Contact Detail**

524-P.C. Tail .018 Sq.(0.46 Sq.) - Tail LG=.175(4.45) .156 [3.96] Contact Spacing x .200 [5.08] Row Spacing





THIS IS A C.A.D. GENERATED DRAWING DO NOT MAKE MANUAL REVISIONS TO MASTER.



ISSUE NUMBER

ORIGINAL



**See Accompanying Pages for:** 

**Contact Bend Details** 

837/887 Series High Temp Card Edge Connector Part Number: 887-017-524-104

|                    | EDAC INC          |  |  |
|--------------------|-------------------|--|--|
|                    | TORONTO, ONTARIO  |  |  |
|                    | CANADA            |  |  |
| YOUR CONNECTION TO | QUALITY & SERVICE |  |  |

**EDAC INC** TORONTO, ONTARIO CANADA

THESE DRAWINGS AND SPECIFICATIONS ARE THE PROPERTY OF EDAC INC., AND SHALL NOT BE REPRODUCED, OR COPIED OR USED AS THE BASIS FOR THE MANUFACTURE OR SALE OF APPARATUS WITHOUT WRITTEN PERMISSION.

| ACAD REFERENCE NO. | 837 ENG MASTER   |  |  |
|--------------------|---------