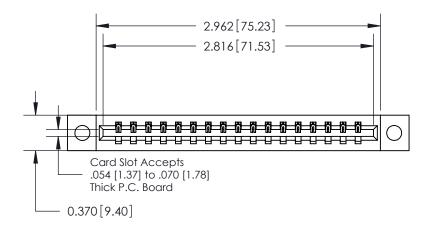

**Mounting Option** 

04-.156 (3.96) Dia. Mounting Holes

## **Contact Detail**

524-P.C. Tail .018 Sq.(0.46 Sq.) - Tail LG=.175(4.45) .156 [3.96] Contact Spacing x .200 [5.08] Row Spacing

THIS IS A C.A.D. GENERATED DRAWING DO NOT MAKE MANUAL REVISIONS TO MASTER.