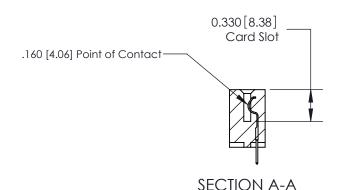

## **Contact Detail**

524-P.C. Tail .018 Sq.(0.46 Sq.) - Tail LG=.175(4.45) .156 [3.96] Contact Spacing x .200 [5.08] Row Spacing

THIS IS A C.A.D. GENERATED DRAWING DO NOT MAKE MANUAL REVISIONS TO MASTER.