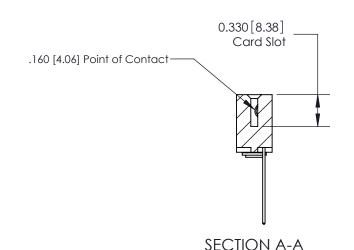

## **Contact Detail**

544-Wire Wrap .050x.025(1.27x0.64) - Tail LG=.750(19.05)

.156 [3.96] Contact Spacing x .200 [5.08] Row Spacing

THIS IS A C.A.D. GENERATED DRAWING DO NOT MAKE MANUAL REVISIONS TO MASTER.