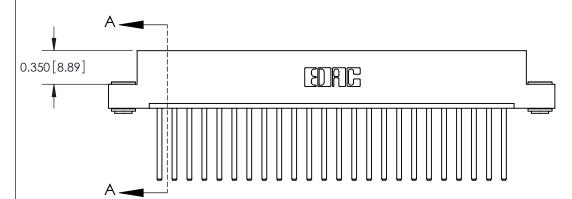

**Mounting Option** 

03-.116 (2.95) I.D. Floating Eyelets

## **Contact Detail**

544-Wire Wrap .050x.025(1.27x0.64) - Tail LG=.750(19.05)

.156 [3.96] Contact Spacing x .200 [5.08] Row Spacing





THIS IS A C.A.D. GENERATED DRAWING DO NOT MAKE MANUAL REVISIONS TO MASTER.



ISSUE NUMBER

ORIGINAL



**See Accompanying Pages for:** 

**Contact Bend Details** 

837/887 Series High Temp Card Edge Connector Part Number: 887-024-544-103



**EDAC INC** TORONTO, ONTARIO CANADA

THESE DRAWINGS AND SPECIFICATIONS ARE THE PROPERTY OF EDAC INC.,AND SHALL NOT BE REPRODUCED, OR COPIED OR USED AS THE BASIS FOR THE MANUFACTURE OR SALE OF APPARATUS WITHOUT WRITTEN PERMISSION.

| ACAD REFERENCE NO. | 837 ENG MASTER   |  |  |  |  |
|--------------------|------------------|--|--|--|--|
| DRAWN: J.LEE       | DATE: OCT. 06/09 |  |  |  |  |
| CHECKED:           | DATE:            |  |  |  |  |
| SCALE: NTS         | SHEET 1 OF 2     |  |  |  |  |
| DRAWING NUMBER     | ISSUE            |  |  |  |  |