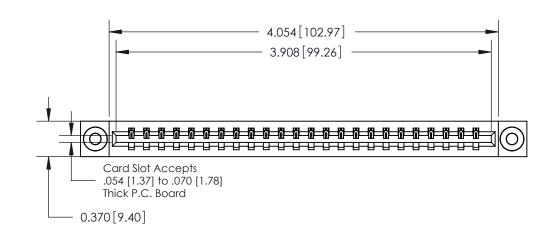

## **Contact Detail**

544-Wire Wrap .050x.025(1.27x0.64) - Tail LG=.750(19.05)

.156 [3.96] Contact Spacing x .200 [5.08] Row Spacing

THIS IS A C.A.D. GENERATED DRAWING DO NOT MAKE MANUAL REVISIONS TO MASTER.