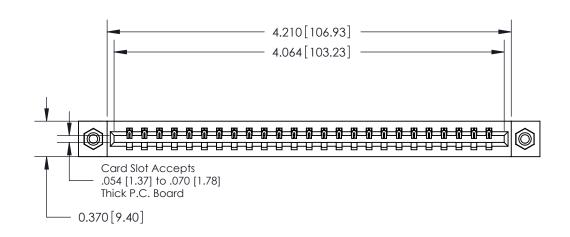

## **Contact Detail**

544-Wire Wrap .050x.025(1.27x0.64) - Tail LG=.750(19.05)

.156 [3.96] Contact Spacing x .200 [5.08] Row Spacing

THIS IS A C.A.D. GENERATED DRAWING DO NOT MAKE MANUAL REVISIONS TO MASTER.

ISSUE NUMBER

ORIGINAL

**See Accompanying Pages for:** 

**Contact Bend Details** 

837/887 Series High Temp Card Edge Connector Part Number: 887-025-544-108

|                    | EDAC INC          |
|--------------------|-------------------|
|                    | TORONTO, ONTARIO  |
|                    | CANADA            |
| YOUR CONNECTION TO | QUALITY & SERVICE |