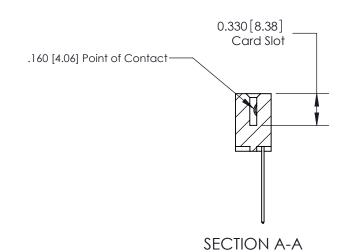

ISSUE NUMBER

ORIGINAL

1

|                     | 837/887 Series High Temp Card Edge Connector                                                                                                                                                                                                                             |                                  | ACAD REFERENCE | NO. 837 EN       | 837 ENG MASTER |  |
|---------------------|--------------------------------------------------------------------------------------------------------------------------------------------------------------------------------------------------------------------------------------------------------------------------|----------------------------------|----------------|------------------|----------------|--|
| Contact Bend Detail |                                                                                                                                                                                                                                                                          | DRAWN: J.LEE                     | DATE: OC       | DATE: OCT. 06/09 |                |  |
|                     | Confact bend Defail                                                                                                                                                                                                                                                      |                                  | CHECKED:       | DATE:            | DATE:          |  |
|                     | EDAC INC TORONTO, ONTARIO CANADA YOUR CONNECTION TO QUALITY & SERVICE  THESE DRAWINGS AND SPECIFICATIONS ARE THE PROPERTY OF EDAC INC., AND SHALL NOT BE REPRODUCED, OR COPIED OR USED AS THE BASIS FOR THE MANUFACTURE OR SALE OF APPARATUS WITHOUT WRITTEN PERMISSION. |                                  | SCALE: NTS     | SHEET            | 2 <b>OF</b> 2  |  |
|                     |                                                                                                                                                                                                                                                                          | DRAWING NUMBER                   |                | ISSUE            |                |  |
|                     |                                                                                                                                                                                                                                                                          | MANUFACTURE OR SALE OF APPARATUS | 837 Assembly   |                  | 1              |  |