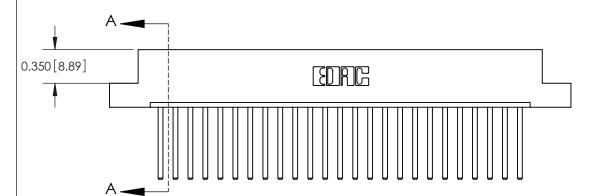

**Mounting Option** 

08-#4-40 Unified Threaded Inserts

ISSUE NUMBER

ORIGINAL

**See Accompanying Pages for:** 

**Contact Bend Details** 

837/887 Series High Temp Card Edge Connector Part Number: 887-025-544-108

|                    | EDAC INC          |
|--------------------|-------------------|
|                    | TORONTO, ONTARIO  |
|                    | CANADA            |
| YOUR CONNECTION TO | QUALITY & SERVICE |