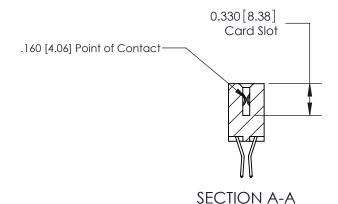

## **Contact Detail**

560-Extender Board Bend (Code 523 Contacts)

.156 [3.96] Contact Spacing x .200 [5.08] Row Spacing

THIS IS A C.A.D. GENERATED DRAWING DO NOT MAKE MANUAL REVISIONS TO MASTER.

ISSUE NUMBER

**See Accompanying Pages for:** 

**Contact Bend Details** 

ISSUE NUMBER

ORIGINAL

1

|                     | 837/887 Series High Temp Card Edge Connector |                                                                                           | ACAD REFERENCE | NO. 837 EN       | 837 ENG MASTER |  |
|---------------------|----------------------------------------------|-------------------------------------------------------------------------------------------|----------------|------------------|----------------|--|
| Contact Bend Detail |                                              | DRAWN: J.LEE                                                                              | DATE: OC       | DATE: OCT. 06/09 |                |  |
|                     | Contact bend Detail                          |                                                                                           | CHECKED:       | DATE:            | DATE:          |  |
|                     | EDAC INC                                     | THESE DRAWINGS AND SPECIFICATIONS                                                         | SCALE: NTS     | SHEET            | 2 <b>OF</b> 2  |  |
|                     | TORONTO, ONTARIO                             | ARE THE PROPERTY OF EDAC INC.,AND SHALL NOT BE REPRODUCED,OR COPIED                       | DRAWING NUMBER |                  | ISSUE          |  |
|                     | YOUR CONNECTION TO QUALITY & SERVICE         | OR USED AS THE BASIS FOR THE MANUFACTURE OR SALE OF APPARATUS WITHOUT WRITTEN PERMISSION. | 837 Assembly   |                  | 1              |  |