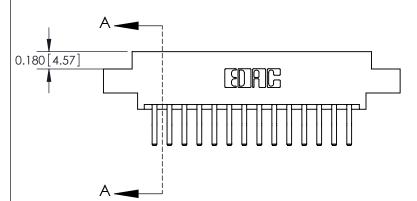

**Mounting Option** 

04-.156 (3.96) Dia. Mounting Holes

ORIGINAL

837/887 Series High Temp Card Edge Connector Part Number: 887-028-560-804

YOUR CONNECTION TO QUALITY & SERVICE

**EDAC INC** TORONTO, ONTARIO CANADA

THESE DRAWINGS AND SPECIFICATIONS ARE THE PROPERTY OF EDAC INC.,AND SHALL NOT BE REPRODUCED, OR COPIED OR USED AS THE BASIS FOR THE MANUFACTURE OR SALE OF APPARATUS WITHOUT WRITTEN PERMISSION.

| ACAD REFERENCE NO. | 837 ENG MASTER   |  |  |
|--------------------|------------------|--|--|
| DRAWN: J.LEE       | DATE: OCT. 06/09 |  |  |
| CHECKED: DATE:     |                  |  |  |
| SCALE: NTS         | SHEET 1 OF 2     |  |  |
| DRAWING NUMBER     | ISSUE            |  |  |
| 837 Assembly       | 1                |  |  |