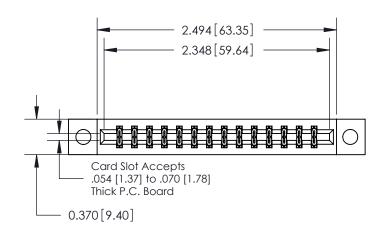

ORIGINAL

837/887 Series High Temp Card Edge Connector Part Number: 887-028-560-804

YOUR CONNECTION TO QUALITY & SERVICE

**EDAC INC** TORONTO, ONTARIO CANADA

THESE DRAWINGS AND SPECIFICATIONS ARE THE PROPERTY OF EDAC INC.,AND SHALL NOT BE REPRODUCED, OR COPIED OR USED AS THE BASIS FOR THE MANUFACTURE OR SALE OF APPARATUS WITHOUT WRITTEN PERMISSION.

| ACAD REFERENCE NO. | 837 ENG MASTER   |  |  |
|--------------------|------------------|--|--|
| DRAWN: J.LEE       | DATE: OCT. 06/09 |  |  |
| CHECKED: DATE:     |                  |  |  |
| SCALE: NTS         | SHEET 1 OF 2     |  |  |
| DRAWING NUMBER     | ISSUE            |  |  |
| 837 Assembly       | 1                |  |  |