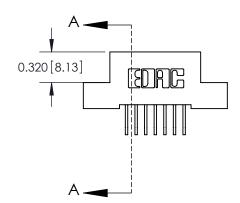

THIS IS A C.A.D. GENERATED DRAWING
DO NOT MAKE MANUAL REVISIONS TO MASTER

ISSUE NUMBER

ORIGINAL

1

| 842/892 Series High Temp Card Edge Co<br>Mounting Options  | DRAWN: J.LEE DATE: OCT. 06/09  CHECKED: DATE: |
|------------------------------------------------------------|-----------------------------------------------|
| EDAC INC THESE DRAWINGS AND S ARE THE PROPERTY OF          |                                               |
|                                                            | DUCED,OR COPIED DRAWING NUMBER ISSUE          |
| YOUR CONNECTION TO QUALITY & SERVICE WITHOUT WRITTEN PERMI |                                               |