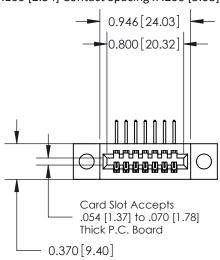

## **See Accompanying Pages for:**

- **Contact Bend Details**
- **Mounting Options**

.240 [6.10] Point of Contact-

842/892 Series High Temp Card Edge Connector Part Number: 892-007-558-104

|   | DRAWN: J.LEE   | DATE: O | CT. 06/09 |
|---|----------------|---------|-----------|
|   | CHECKED:       | DATE:   |           |
|   | SCALE: NTS     | SHEET   | 1 OF 3    |
| ) | DRAWING NUMBER |         | ISSUE     |
|   | 842 Assembly   |         | 1         |