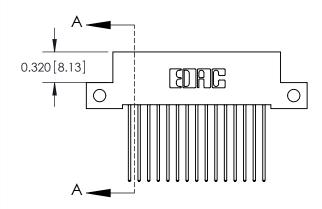

**Mounting Option** 

12-.128 (3.25) Dia. Side Mounting Holes

## **Contact Detail**

541-Wire Wrap .025 Sq.(0.64 Sq.) - Tail LG=.760(19.30) .100 [2.54] Contact Spacing x .200 [5.08] Row Spacing





**See Accompanying Pages for:** 

- **Contact Bend Details**
- **Mounting Options**



.240 [6.10] Point of Contact-

842/892 Series High Temp Card Edge Connector Part Number: 892-015-541-112

YOUR CONNECTION TO QUALITY & SERVICE

CANADA

842 ENG MASTER J.LEE DATE: OCT. 06/09 SHEET 1 OF 3

SECTION A-A

842 Assembly

THIS IS A C.A.D. GENERATED DRAWING DO NOT MAKE MANUAL REVISIONS TO MASTER

ORIGINAL (1)



| 842/892 Series High Temp Card Edge Connector<br>Contact Bend Detail |                                                                                                 | ACAD REFERENCE NO. 842 ENG MASTER |             |                  |        |
|---------------------------------------------------------------------|----------------------------------------------------------------------