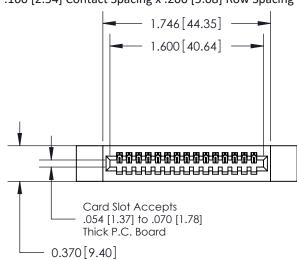

## **Contact Detail**

541-Wire Wrap .025 Sq.(0.64 Sq.) - Tail LG=.760(19.30) .100 [2.54] Contact Spacing x .200 [5.08] Row Spacing

**See Accompanying Pages for:** 

- **Contact Bend Details**
- **Mounting Options**

.240 [6.10] Point of Contact-

842/892 Series High Temp Card Edge Connector Part Number: 892-015-541-112

YOUR CONNECTION TO QUALITY & SERVICE

CANADA

842 ENG MASTER J.LEE DATE: OCT. 06/09 SHEET 1 OF 3

SECTION A-A