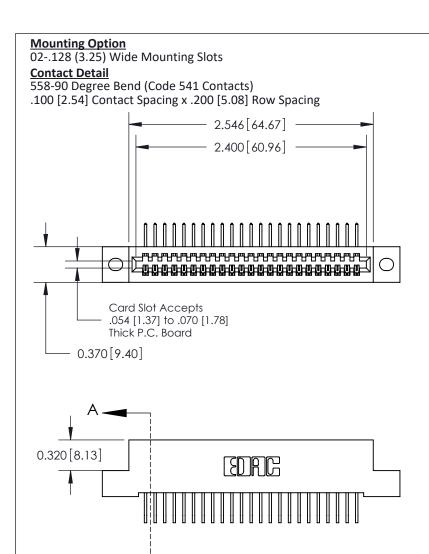

## **See Accompanying Pages for:**

- **Contact Bend Details**
- **Mounting Options**

842/892 Series High Temp Card Edge Connector Part Number: 892-023-558-102

| ACAD REFERENCE NO. 842 ENG MASTER |                  |  |
|-----------------------------------|------------------|--|
| DRAWN: J.LEE                      | DATE: OCT. 06/09 |  |
| CHECKED:                          | DATE:            |  |
| SCALE: NTS                        | SHEET 1 OF 3     |  |
| DRAWING NUMBER                    | ISSUE            |  |