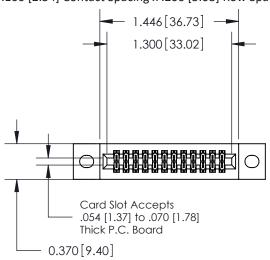

## **Contact Detail**

556-Extender Board Bend (Code 520 Contacts)

.100 [2.54] Contact Spacing x .200 [5.08] Row Spacing

**See Accompanying Pages for:** 

- **Contact Bend Details**
- **Mounting Options**

.240 [6.10] Point of Contact-

| 842/892 Series High Temp Card Edge Connector                                                                          |          |                                   |  |  |  |
|-----------------------------------------------------------------------------------------------------------------------|----------|-----------------------------------|--|--|--|
| 842/892 Series High Temp Card Edge Connector Part Number: 892-024-556-202  EDAC INC THESE DRAWINGS AND SPECIFICATIONS |          |                                   |  |  |  |
|                                                                                                                       | EDAC INC | THESE DRAWINGS AND SPECIFICATIONS |  |  |  |