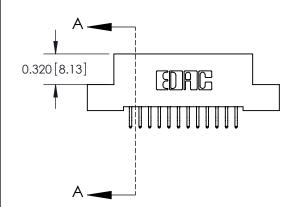

**Mounting Option** 

02-.128 (3.25) Wide Mounting Slots

## **Contact Detail**

556-Extender Board Bend (Code 520 Contacts)

.100 [2.54] Contact Spacing x .200 [5.08] Row Spacing





**See Accompanying Pages for:** 

- **Contact Bend Details**
- **Mounting Options**



.240 [6.10] Point of Contact-



| 842/892 Series High Temp Card Edge Connector                                                                          |          |                                   |  |  |  |
|-----------------------------------------------------------------------------------------------------------------------|----------|-----------------------------------|--|--|--|
| 842/892 Series High Temp Card Edge Connector Part Number: 892-024-556-202  EDAC INC THESE DRAWINGS AND SPECIFICATIONS |          |                                   |  |  |  |
|                                                                                                                       | EDAC INC | THESE DRAWI