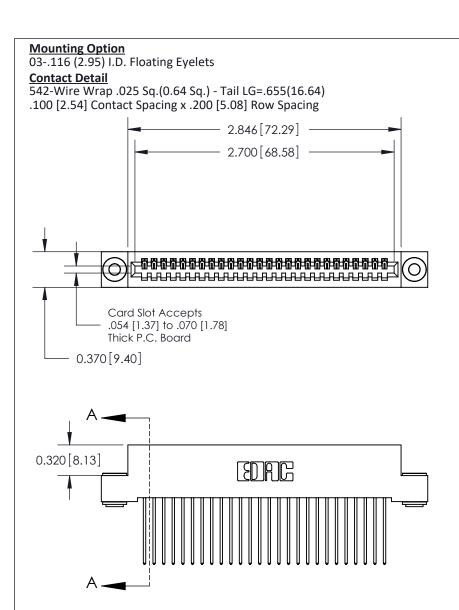

.240 [6.10] Point of Contact-

842/892 Series High Temp Card Edge Connector Part Number: 892-026-542-103

YOUR CONNECTION TO QUALITY & SERVICE

CANADA

J.LEE DATE: OCT. 06/09 SHEET 1 OF 3

**SECTION A-A** 

842 Assembly

## **See Accompanying Pages for:**

- **Contact Bend Details**
- **Mounting Options**

THIS IS A C.A.D. GENERATED DRAWING DO NOT MAKE MANUAL REVISIONS TO MASTER

ORIGINAL (1)

| 842/892 Series High Temp Card Edge Connector<br>Contact Bend Detail |                                                                                                 | ACAD REFERENCE NO. 842 ENG MASTER |             |                  |        |
|---------------------------------------------------------------------|-------------------------------------------------------------------------------------------------|-----------------------------------|-------------|------------------|--------|
|                                                                     |                                                                                                 | DRAWN:                            | J.LEE       | DATE: OCT. 06/09 |        |
|                                                                     |                                                                                                 | CHECKED:                          |             | DATE:            |        |
| EDAC INC                                                            | THESE DRAWINGS AND SPECIFICATIONS ARE THE PROPERTY OF EDAC INCAND                               | SCALE:                            | NTS         | SHEET :          | 2 OF 3 |
| TORONTO, ONTARIO                                                    | SHALL NOT BE REPRODUCED,OR COPIED OR USED AS THE BASIS FOR THE MANUFACTURE OR SALE OF APPARATUS | DRAWING                           | NUMBER      |                  | ISSUE  |
| YOUR CONNECTION TO QUALITY & SERVICE                                |                                                                                                 | 8                                 | 42 Assembly |                  | 1      |