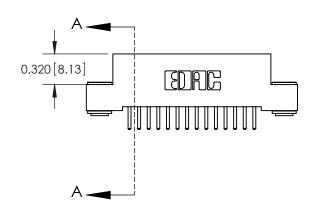

SECTION A-A

842 Assembly

THIS IS A C.A.D. GENERATED DRAWING DO NOT MAKE MANUAL REVISIONS TO MASTER

ORIGINAL (1)

| 842/892 Series High Temp Card Edge Connector<br>Contact Bend Detail |                                                                   | ACAD REFERENCE NO. 842 ENG MASTER |             |                  |        |
|---------------------------------------------------------------------|-------------------------------------------------------------------|-----------------------------------|-------------|------------------|--------|
|                                                                     |                                                                   | DRAWN:                            | J.LEE       | DATE: OCT. 06/09 |        |
|                                                                     |                                                                   | CHECKE                            | ):          | DATE:            |        |
| EDAC INC                                                            | THESE DRAWINGS AND SPECIFICATIONS ARE THE PROPERTY OF EDAC INCAND | SCALE:                            | NTS         | SHEET :          | 2 OF 3 |
| TORONTO, ONTARIO                                                    | SHALL NOT BE REPRODUCED, OR COPIED OR USED AS THE BASIS FOR THE   | DRAWING                           | NUMBER      |                  | ISSUE  |
| YOUR CONNECTION TO QUALITY & SERVICE                                | MANUFACTURE OR SALE OF APPARATUS WITHOUT WRITTEN PERMISSION.      | 8                                 | 42 Assembly |                  | 1      |