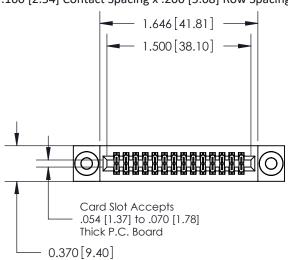

## **Contact Detail**

520-P.C. Tail .030x.018(0.76x0.46) - Tail LG=.185(4.70) .100 [2.54] Contact Spacing x .200 [5.08] Row Spacing

**See Accompanying Pages for:** 

- **Contact Bend Details**
- **Mounting Options**

.240 [6.10] Point of Contact-

842/892 Series High Temp Card Edge Connector Part Number: 892-028-520-203

| ACAD REFERENCE NO | 842 ENG MASTER   |
|-------------------|------------------|
| DRAWN: J.LEE      | DATE: OCT. 06/09 |
| CHECKED:          | DATE:            |
| SCALE: NTS        | SHEET 1 OF 3     |
| DRAWING NUMBER    | ISSUE            |