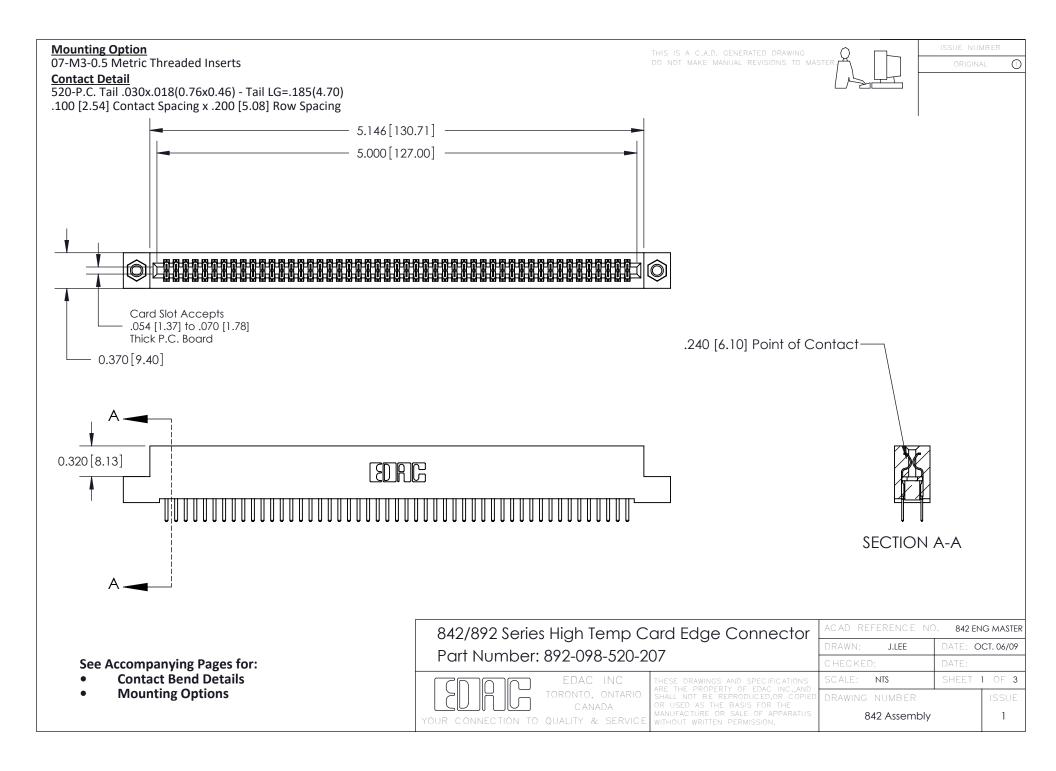

THIS IS A C.A.D. GENERATED DRAWING DO NOT MAKE MANUAL REVISIONS TO MASTER

ORIGINAL (1)



| 842/892 Series High Temp Card Edge Connector<br>Contact Bend Detail |                                                                                                 | ACAD REFERENCE NO. 842 ENG MASTER |             |                  |        |
|---------------------------------------------------------------------|-------------------------------------------------------------------------------------------------|-----------------------------------|-------------|------------------|--------|
|                                                                     |                                                                                                 | DRAWN:                            | J.LEE