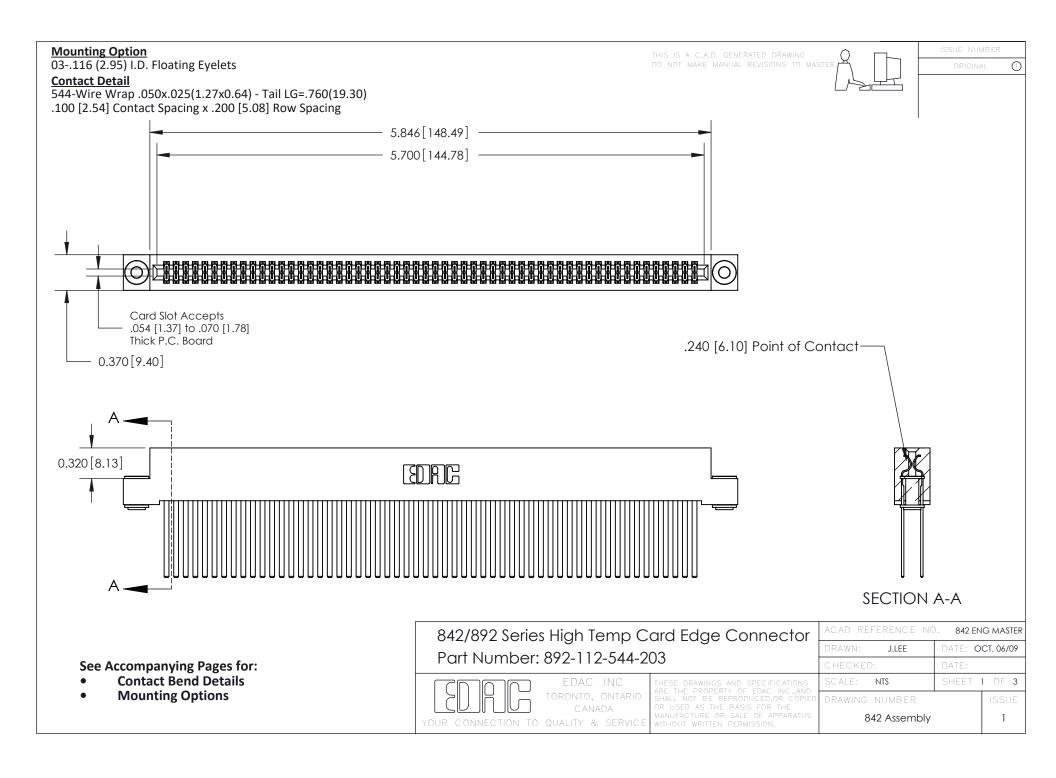

THIS IS A C.A.D. GENERATED DRAWING DO NOT MAKE MANUAL REVISIONS TO MASTER

ORIGINAL (1)



| 842/892 Series High Temp Card Edge Connector<br>Contact Bend Detail |                                                                                                 | ACAD REFERENCE NO. 842 ENG MASTER |             |                  |        |
|---------------------------------------------------------------------|-------------------------------------------------------------------------------------------------|-----------------------------------|-------------|------------------|--------|
|                                                                     |                                                                                                 | DRAWN:                            | J.LEE