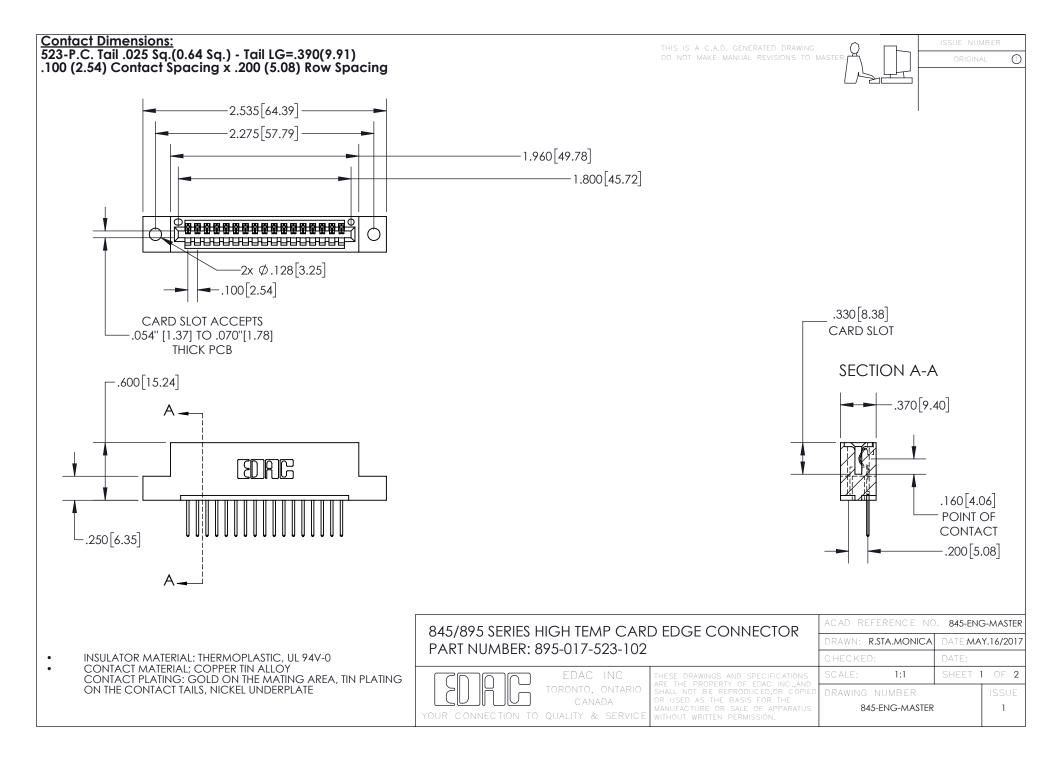

INSULATOR MATERIAL: THERMOPLASTIC POLYESTER, UL 94V-0 DAP MATERIAL AVAILABLE UPON REQUEST

**Contact Code 558** 

CONTACT MATERIAL; COPPER ALLOY CONTACT PLATING: GOLD ON THE MATING AREA, TIN PLATING ON THE CONTACT TAILS, NICKEL UNDERPLATE

## 845/895 SERIES HIGH TEMP CARD EDGE CONNECTOR CONTACT CODE 555,556,558,559,560 DIMENSIONS

YOUR CONNECTION TO QUALITY & SERVICE

Contact Code 559

|   | ACAD REFERENCE NO. 845-ENG-MASTER |                  |  |
|---|-----------------------------------|------------------|--|
|   | DRAWN: R.STA.MONICA               | DATE:MAY.16/2017 |  |
|   | CHECKED:                          | DATE:            |  |
|   | SCALE: 1:1                        | SHEET 2 OF 2     |  |
| D | DRAWING NUMBER                    | ISSUE            |  |

Contact Code 560