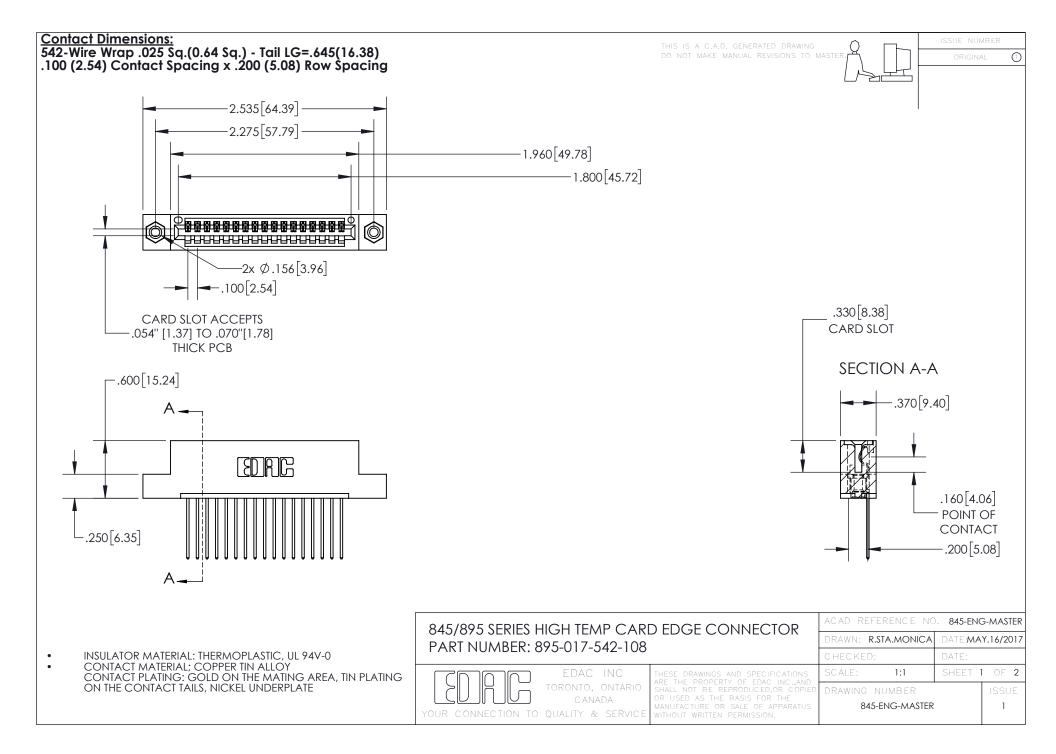

INSULATOR MATERIAL: THERMOPLASTIC POLYESTER, UL 94V-0 DAP MATERIAL AVAILABLE UPON REQUEST

**Contact Code 558** 

CONTACT MATERIAL; COPPER ALLOY CONTACT PLATING: GOLD ON THE MATING AREA, TIN PLATING ON THE CONTACT TAILS, NICKEL UNDERPLATE

## 845/895 SERIES HIGH TEMP CARD EDGE CONNECTOR CONTACT CODE 555,556,558,559,560 DIMENSIONS

YOUR CONNECTION TO QUALITY & SERVICE

Contact Code 559

|   | ACAD REFERENCE NO. 845-ENG-MASTER |                  |  |
|---|-----------------------------------|------------------|--|
|   | DRAWN: R.STA.MONICA               | DATE:MAY.16/2017 |  |
|   | CHECKED:                          | DATE:            |  |
|   | SCALE: 1:1                        | SHEET 2 OF 2     |  |
| D | DRAWING NUMBER                    | ISSUE            |  |

Contact Code 560

845-ENG-MASTER