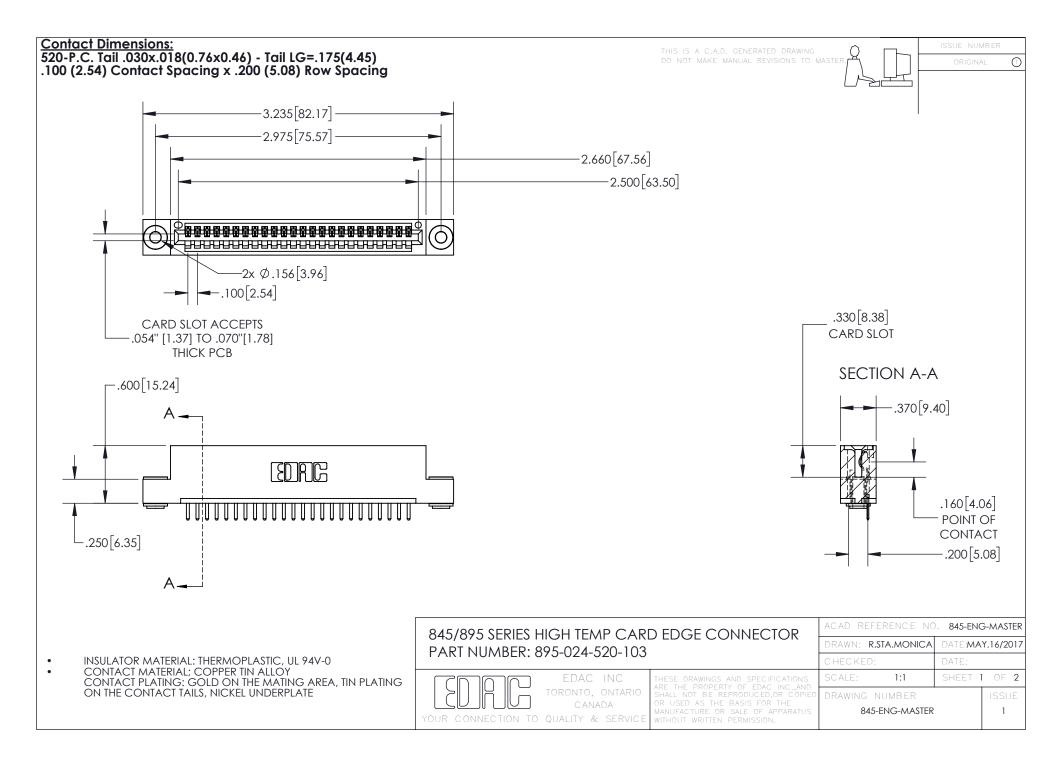

INSULATOR MATERIAL: THERMOPLASTIC POLYESTER, UL 94V-0 DAP MATERIAL AVAILABLE UPON REQUEST

**Contact Code 558** 

CONTACT MATERIAL; COPPER ALLOY CONTACT PLATING: GOLD ON THE MATING AREA, TIN PLATING ON THE CONTACT TAILS, NICKEL UNDERPLATE

## 845/895 SERIES HIGH TEMP CARD EDGE CONNECTOR CONTACT CODE 555,556,558,559,560 DIMENSIONS

YOUR CONNECTION TO QUALITY & SERVICE

Contact Code 559

|   | ACAD REFERENCE NO. 845-ENG-MASTER |                  |  |
|---|-----------------------------------|------------------|--|
|   | DRAWN: R.STA.MONICA               | DATE:MAY.16/2017 |  |
|   | CHECKED:                          | DATE:            |  |
|   | SCALE: 1:1                        | SHEET 2 OF 2     |  |
| D | DRAWING NUMBER                    | ISSUE            |  |

Contact Code 560

845-ENG-MASTER