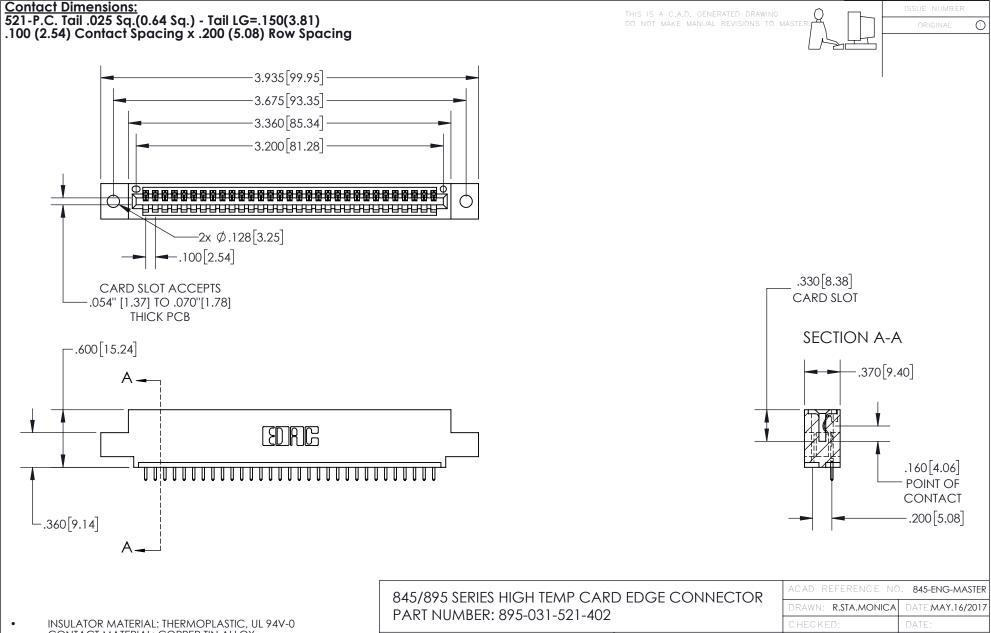

## 845/895 SERIES HIGH TEMP CARD EDGE CONNECTOR CONTACT CODE 555,556,558,559,560 DIMENSIONS

YOUR CONNECTION TO QUALITY & SERVICE

Contact Code 559

|   | ACAD REFERENCE NO. 845-ENG-MASTER |                  |  |
|---|-----------------------------------|------------------|--|
|   | DRAWN: R.STA.MONICA               | DATE:MAY.16/2017 |  |
|   | CHECKED:                          | DATE:            |  |
|   | SCALE: 1:1                        | SHEET 2 OF 2     |  |
| D | DRAWING NUMBER                    | ISSUE            |  |