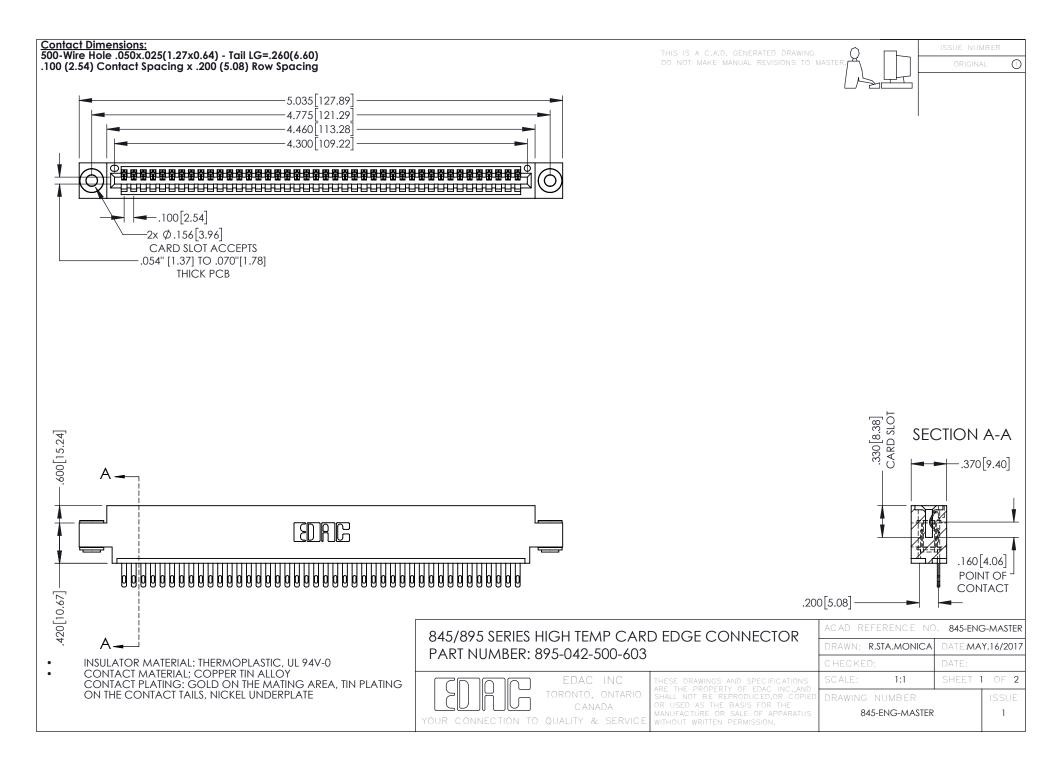

- INSULATOR MATERIAL: THERMOPLASTIC POLYESTER, UL 94V-0 DAP MATERIAL AVAILABLE UPON REQUEST
- CONTACT MATERIAL; COPPER ALLOY

**Contact Code 558** 

CONTACT PLATING: GOLD ON THE MATING AREA, TIN PLATING ON THE CONTACT TAILS, NICKEL UNDERPLATE

## 845/895 SERIES HIGH TEMP CARD EDGE CONNECTOR CONTACT CODE 555,556,558,559,560 DIMENSIONS

YOUR CONNECTION TO QUALITY & SERVICE

Contact Code 559

|   | ACAD REFERENCE NO   | . 845-ENG-MASTER |
|---|---------------------|------------------|
|   | DRAWN: R.STA.MONICA | DATE:MAY.16/2017 |
|   | CHECKED:            | DATE:            |
|   | SCALE: 1:1          | SHEET 2 OF 2     |
| D | DRAWING NUMBER      | ISSUE            |

Contact Code 560

845-ENG-MASTER