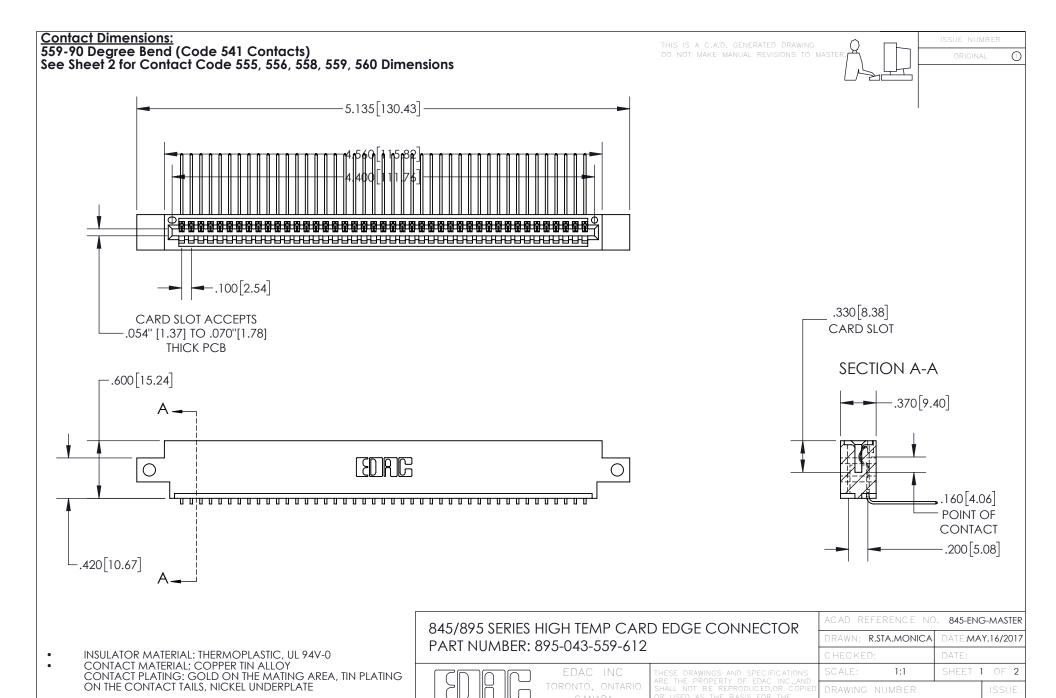

YOUR CONNECTION TO QUALITY & SERVICE

845-ENG-MASTER

- INSULATOR MATERIAL: THERMOPLASTIC POLYESTER, UL 94V-0 DAP MATERIAL AVAILABLE UPON REQUEST
- CONTACT MATERIAL; COPPER ALLOY

CONTACT PLATING: GOLD ON THE MATING AREA, TIN PLATING ON THE CONTACT TAILS, NICKEL UNDERPLATE

845-ENG-MASTER