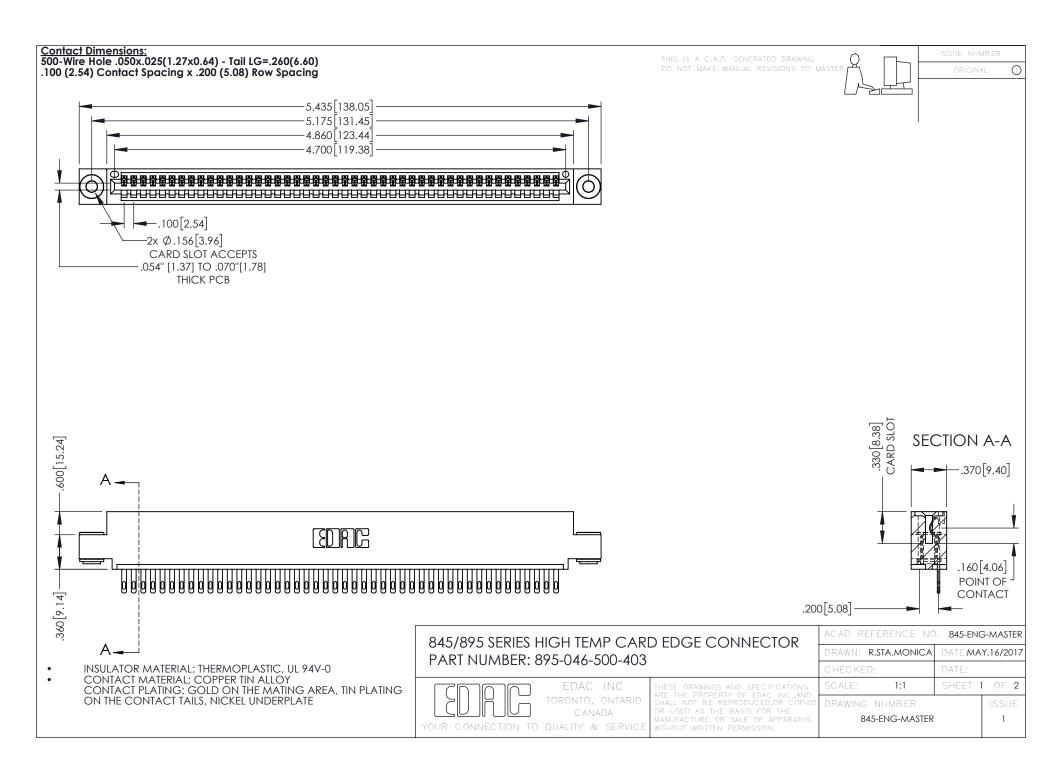

- INSULATOR MATERIAL: THERMOPLASTIC POLYESTER, UL 94V-0 DAP MATERIAL AVAILABLE UPON REQUEST
- CONTACT MATERIAL; COPPER ALLOY

**Contact Code 558** 

CONTACT PLATING: GOLD ON THE MATING AREA, TIN PLATING ON THE CONTACT TAILS, NICKEL UNDERPLATE

## 845/895 SERIES HIGH TEMP CARD EDGE CONNECTOR CONTACT CODE 555,556,558,559,560 DIMENSIONS

YOUR CONNECTION TO QUALITY & SERVICE

Contact Code 559

|   | ACAD REFERENCE NO   | . 845-ENG-MASTER |
|---|---------------------|------------------|
|   | DRAWN: R.STA.MONICA | DATE:MAY.16/2017 |
|   | CHECKED:            | DATE:            |
|   | SCALE: 1:1          | SHEET 2 OF 2     |
| D | DRAWING NUMBER      | ISSUE            |

Contact Code 560

845-ENG-MASTER