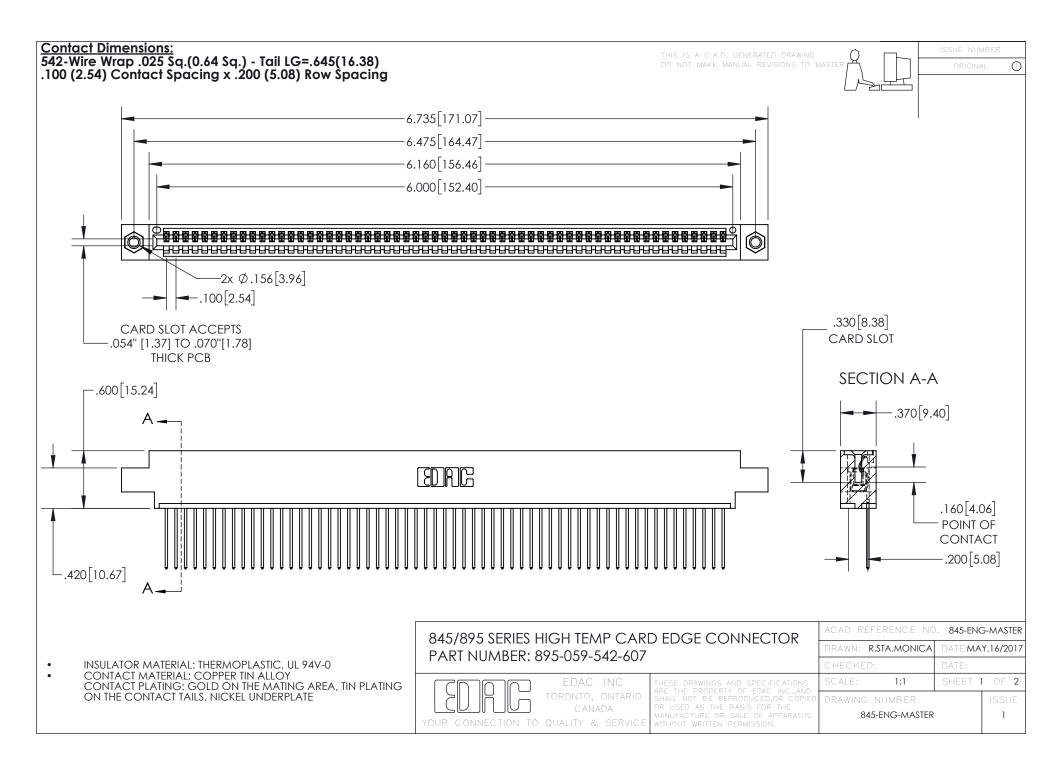

INSULATOR MATERIAL: THERMOPLASTIC POLYESTER, UL 94V-0 DAP MATERIAL AVAILABLE UPON REQUEST

**Contact Code 558** 

CONTACT MATERIAL; COPPER ALLOY CONTACT PLATING: GOLD ON THE MATING AREA, TIN PLATING ON THE CONTACT TAILS, NICKEL UNDERPLATE

## 845/895 SERIES HIGH TEMP CARD EDGE CONNECTOR CONTACT CODE 555,556,558,559,560 DIMENSIONS

YOUR CONNECTION TO QUALITY & SERVICE

Contact Code 559

|   | ACAD REFERENCE NO. 845-ENG-MASTER |                  |  |
|---|-----------------------------------|------------------|--|
|   | DRAWN: R.STA.MONICA               | DATE:MAY.16/2017 |  |
|   | CHECKED:                          | DATE:            |  |
|   | SCALE: 1:1                        | SHEET 2 OF 2     |  |
| D | DRAWING NUMBER                    | ISSUE            |  |

Contact Code 560

845-ENG-MASTER