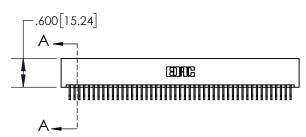

**Contact Dimensions:** 

558-90 Degree Bend (Code 541 Contacts) See Sheet 2 for Contact Code 555, 556, 558, 559, 560 Dimensions

1

.330[8.38] **CARD SLOT** .370 [9.40] **SECTION A-A** .160 4.06 POINT OF CONTACT **-** .200 [5.08]