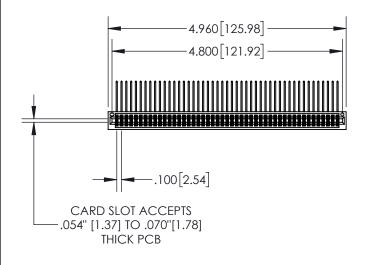

**Contact Dimensions:** 

558-90 Degree Bend (Code 541 Contacts) See Sheet 2 for Contact Code 555, 556, 558, 559, 560 Dimensions

1

.330[8.38] **CARD SLOT** .370 [9.40] **SECTION A-A** .160 4.06 POINT OF CONTACT **-** .200 [5.08]