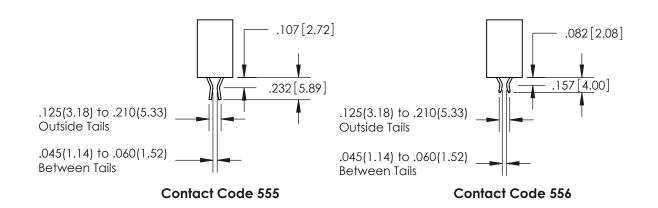

845-ENG-MASTER

INSULATOR MATERIAL: THERMOPLASTIC POLYESTER, UL 94V-0 DAP MATERIAL AVAILABLE UPON REQUEST

**Contact Code 558** 

CONTACT MATERIAL; COPPER ALLOY CONTACT PLATING: GOLD ON THE MATING AREA, TIN PLATING ON THE CONTACT TAILS, NICKEL UNDERPLATE

## 845/895 SERIES HIGH TEMP CARD EDGE CONNECTOR CONTACT CODE 555,556,558,559,560 DIMENSIONS

YOUR CONNECTION TO QUALITY & SERVICE

Contact Code 559

|   | ACAD REFERENCE NO. 845-ENG-MASTER |                  |  |  |  |  |
|---|-----------------------------------|------------------|--|--|--|--|
|   | DRAWN: R.STA.MONICA               | DATE:MAY.16/2017 |  |  |  |  |
|   | CHECKED:                          | DATE:            |  |  |  |  |
|   | SCALE: 1:1                        | SHEET 2 OF 2     |  |  |  |  |
| D | DRAWING NUMBER                    | ISSUE            |  |  |  |  |