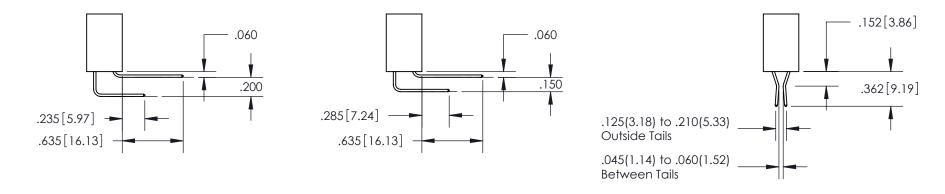

## 845/895 SERIES HIGH TEMP CARD EDGE CONNECTOR CONTACT CODE 555,556,558,559,560 DIMENSIONS

YOUR CONNECTION TO QUALITY & SERVICE

Contact Code 559

|   | ACAD REFERENCE NO. 845-ENG-MASTER |                  |  |  |  |  |
|---|-----------------------------------|------------------|--|--|--|--|
|   | DRAWN: R.STA.MONICA               | DATE:MAY.16/2017 |  |  |  |  |
|   | CHECKED:                          | DATE:            |  |  |  |  |
|   | SCALE: 1:1                        | SHEET 2 OF 2     |  |  |  |  |
| D | DRAWING NUMBER                    | ISSUE            |  |  |  |  |

Contact Code 560

845-ENG-MASTER