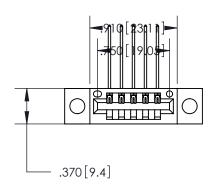

<u>Contact Dimensions:</u>
559-90 Degree Bend (Code 541 Contacts)
See Sheet 2 for Contact Code 555, 556, 558, 559, 560 Dimensions

THIS IS A C.A.D. GENERATED DRAWING DO NOT MAKE MANUAL REVISIONS TO MASTER.

ISSUE NUMBER ORIGINAL

1

INSULATOR MATERIAL: THERMOPLASTIC POLYESTER, UL 94V-0 CONTACT MATERIAL; COPPER, NICKEL, TIN ALLOY CA-725 CONTACT PLATING: GOLD ON THE MATING AREA, TIN-LEAD

ON THE CONTACT TAILS, NICKEL UNDERPLATE

846/896 SERIES HIGH TEMP CARD EDGE CONNECTOR PART NUMBER: 896-005-559-604

YOUR CONNECTION TO QUALITY & SERVICE

**EDAC INC** TORONTO, ONTARIO CANADA

THESE DRAWINGS AND SPECIFICATIONS ARE THE PROPERTY OF EDAC INC.,AND SHALL NOT BE REPRODUCED, OR COPIED OR USED AS THE BASIS FOR THE MANUFACTURE OR SALE OF APPARATUS WITHOUT WRITTEN PERMISSION.

.330[8.38] Card Slot -.160 [4.07] Point of Contact —

Card Slot Accepts .054 [1.37] to .070 [1.78] Thick P.C. Board

THIS IS A C.A.D. GENERATED DRAWING DO NOT MAKE MANUAL REVISIONS TO MASTER.

ISSUE NUMBER

.165[4.19]