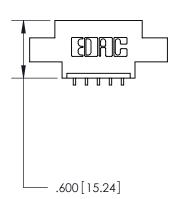

<u>Contact Dimensions:</u>
559-90 Degree Bend (Code 541 Contacts)
See Sheet 2 for Contact Code 555, 556, 558, 559, 560 Dimensions

THIS IS A C.A.D. GENERATED DRAWING DO NOT MAKE MANUAL REVISIONS TO MASTER.

.330[8.38] Card Slot -.160 [4.07] Point of Contact —

Card Slot Accepts .054 [1.37] to .070 [1.78] Thick P.C. Board

THIS IS A C.A.D. GENERATED DRAWING DO NOT MAKE MANUAL REVISIONS TO MASTER.

ISSUE NUMBER

.165[4.19]