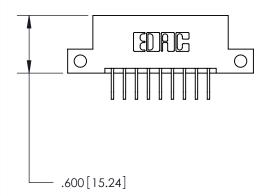

## 846/896 SERIES HIGH TEMP CARD EDGE CONNECTOR PART NUMBER: 896-009-558-112

YOUR CONNECTION TO QUALITY & SERVICE

**EDAC INC** TORONTO, ONTARIO CANADA

THESE DRAWINGS AND SPECIFICATIONS ARE THE PROPERTY OF EDAC INC.,AND SHALL NOT BE REPRODUCED, OR COPIED OR USED AS THE BASIS FOR THE MANUFACTURE OR SALE OF APPARATUS WITHOUT WRITTEN PERMISSION.