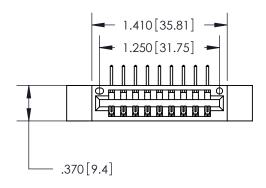

## 846/896 SERIES HIGH TEMP CARD EDGE CONNECTOR PART NUMBER: 896-009-558-112

YOUR CONNECTION TO QUALITY & SERVICE

**EDAC INC** TORONTO, ONTARIO CANADA

THESE DRAWINGS AND SPECIFICATIONS ARE THE PROPERTY OF EDAC INC.,AND SHALL NOT BE REPRODUCED, OR COPIED OR USED AS THE BASIS FOR THE MANUFACTURE OR SALE OF APPARATUS WITHOUT WRITTEN PERMISSION.

<u>Contact Dimensions:</u>
558-90 Degree Bend (Code 541 Contacts)
See Sheet 2 for Contact Code 555, 556, 558, 559, 560 Dimensions

THIS IS A C.A.D. GENERATED DRAWING DO NOT MAKE MANUAL REVISIONS TO MASTER.