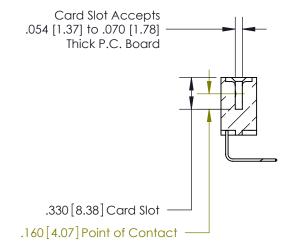

**Contact Code 558** 

## 846/896 SERIES HIGH TEMP CARD EDGE CONNECTOR CONTACT CODE 555,556,558,559,560 DIMENSIONS

.150 [3.81]

YOUR CONNECTION TO QUALITY & SERVICE

**Contact Code 559** 

**EDAC INC** TORONTO, ONTARIO CANADA

THESE DRAWINGS AND SPECIFICATIONS ARE THE PROPERTY OF EDAC INC.,AND SHALL NOT BE REPRODUCED, OR COPIED OR USED AS THE BASIS FOR THE MANUFACTURE OR SALE OF APPARATUS WITHOUT WRITTEN PERMISSION.